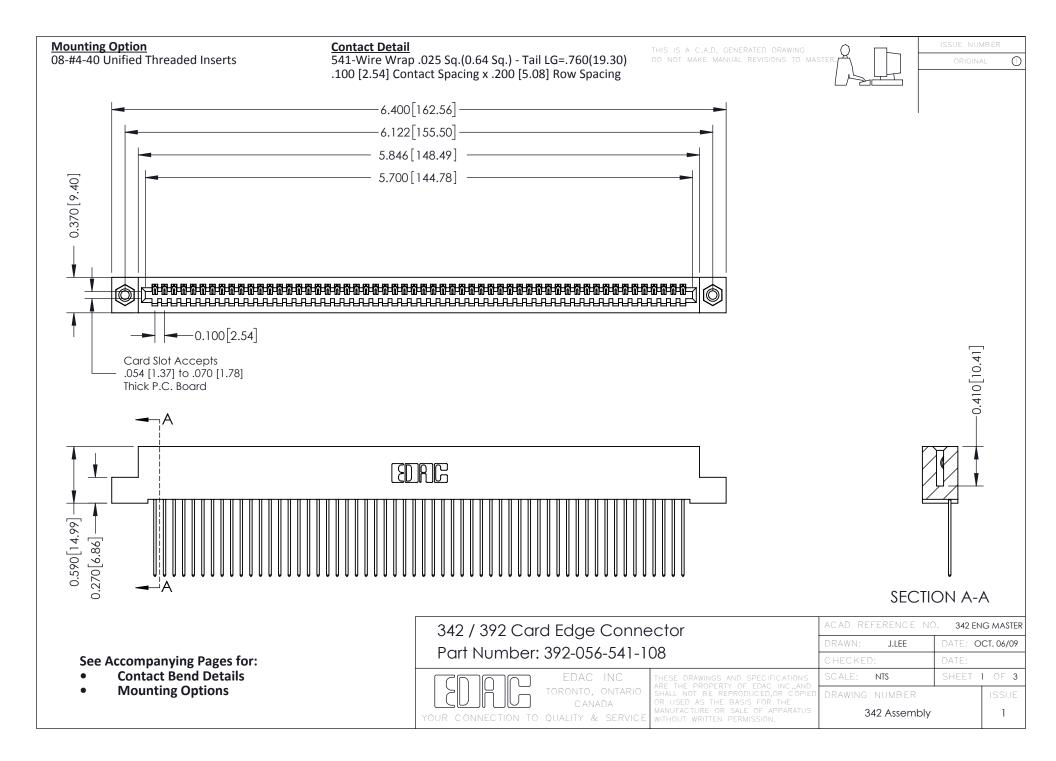

THIS IS A C.A.D. GENERATED DRAWING DO NOT MAKE MANUAL REVISIONS TO MASTER. ISSUE NUMBER

ORIGINAL

1



| 342 / 392 Series Card Edge Connector<br>Contact Bend Detail |                                                                                                                                                                                                  | ACAD REFERENCE NO. 342 ENG MASTER |             |                  |        |
|-------------------------------------------------------------|--------------------------------------------------------------------------------------------------------------------------------------------------------------------------------------------------|-----------------------------------|-------------|------------------|--------|
|