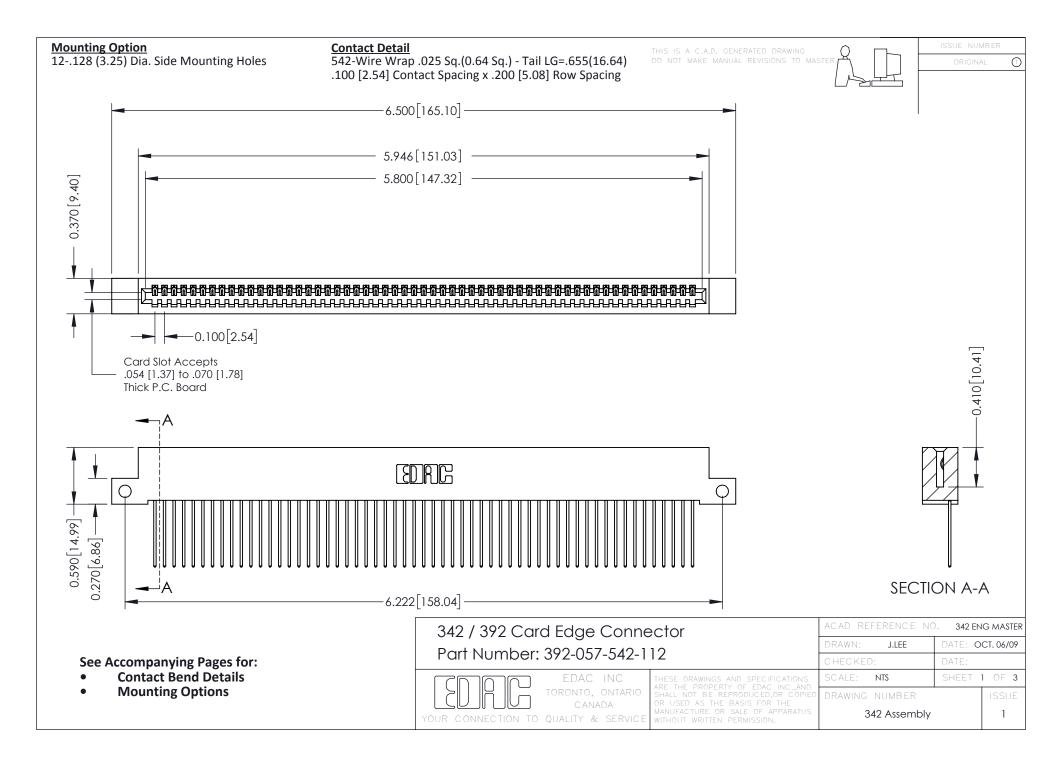

THIS IS A C.A.D. GENERATED DRAWING DO NOT MAKE MANUAL REVISIONS TO MASTER. ISSUE NUMBER

ORIGINAL

1



| 342 / 392 Series Card Edge Connector<br>Contact Bend Detail |                                                                                                                                                                                                  | ACAD REFERENCE NO. 342 ENG MASTER |             |                  |        |
|-------------------------------------------------------------|--------------------------------------------------------------------------------------------------------------------------------------------------------------------------------------------------|-----------------------------------|-------------|------------------|--------|
|