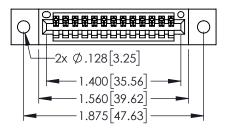

<u>Contact Dimensions:</u>
525-P.C. Tail .018 Sq.(0.46 Sq.) - Tail LG=.150(3.81)
.100 (2.54) Contact Spacing x .200 (5.08) Row Spacing

1

- INSULATOR MATERIAL: THERMOPLASTIC PBT BLACK, UL 94V-0
- CONTACT MATERIAL; COPPER TIN ALLOY CONTACT PLATING: GOLD ON THE MATING AREA, TIN PLATING ON THE CONTACT TAILS, NICKEL UNDERPLATE

| 345/395 SERIES CARD EDGE CONNECTOR |
|------------------------------------|
| PART NUMBER: 395-013-525-402       |

| ACAD REFERENCE NO. 345-ENG-MASTER |                 |           |  |
|-----------------------------------|-----------------|-----------|--|
| DRAWN: R.STA.MONICA               | DATE: <b>MA</b> | Y.16/2017 |  |
| CHECKED:                          | DATE:           |           |  |
| SCALE: 1:1                        | SHEET 1         | OF 2      |  |
| DRAWING NUMBER                    |                 | ISSUE     |  |
| 345-ENG-MASTER                    |                 | 1         |  |