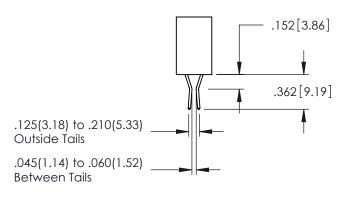

..330[8.38] CARD SLOT .160[4.06] POINT OF CONTACT

**SECTION A-A** 

.107 [2.72] .082 [2.08] .157 [4] .232 [5.89] .125(3.18) to .210(5.33) .125(3.18) to .210(5.33) Outside Tails Outside Tails .045(1.14) to .060(1.52) .045(1.14) to .060(1.52) Between Tails Between Tails **Contact Code 555 Contact Code 556** 