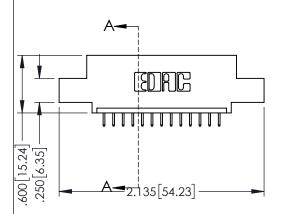

| 345/395 SERIES CARD EDGE CONNECTOR |
|------------------------------------|
| PART NUMBER: 395-013-525-402       |

| ACAD REFERENCE NO. 345-ENG-MASTER |                 |           |  |
|-----------------------------------|-----------------|-----------|--|
| DRAWN: R.STA.MONICA               | DATE: <b>MA</b> | Y.16/2017 |  |
| CHECKED:                          | DATE:           |           |  |
| SCALE: 1:1                        | SHEET 1         | OF 2      |  |
| DRAWING NUMBER                    |                 | ISSUE     |  |
| 345-ENG-MASTER                    |                 | 1         |  |