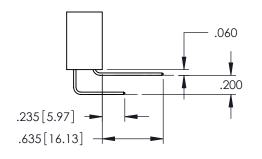

..330[8.38] CARD SLOT .160[4.06] POINT OF CONTACT

**SECTION A-A** 

.107 [2.72] .082 [2.08] .157 [4] .232 [5.89] .125(3.18) to .210(5.33) .125(3.18) to .210(5.33) Outside Tails Outside Tails .045(1.14) to .060(1.52) .045(1.14) to .060(1.52) Between Tails Between Tails **Contact Code 555 Contact Code 556** 

**Contact Code 558** 

## **Contact Code 559**

Contact Code 560

INSULATOR MATERIAL: THERMOPLASTIC POLYESTER, UL 94V-0 DAP MATERIAL AVAILABLE UPON REQUEST

CONTACT MATERIAL; COPPER ALLOY CONTACT PLATING: GOLD ON THE MATING AREA, TIN PLATING ON THE CONTACT TAILS, NICKEL UNDERPLATE

## 345/395 SERIES CARD EDGE CONNECTOR CONTACT CODE 555,556,558,559,560 DIMENSIONS

YOUR CONNECTION TO QUALITY & SERVICE

|   | ACAD REFERENCE NO. 345-ENG-MASTER |                          |  |
|---|-----------------------------------|--------------------------|--|
|   | DRAWN: R.STA.MONICA               | DATE: <b>MAY.16/2017</b> |  |
|   | CHECKED:                          | DATE:                    |  |
|   | SCALE: 1:1                        | SHEET 2 OF 2             |  |
| D | DRAWING NUMBER                    | ISSUE                    |  |