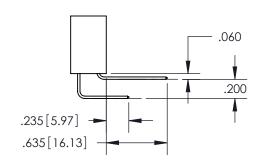

ISSUE NUMBER

ORIGINAL

1

**Contact Code 558** 

**Contact Code 559** 

**Contact Code 560** 

| 345/395 SERIES CARD EDGE CONNECTOR          |
|---------------------------------------------|
| CONTACT CODE 555,556,558,559,560 DIMENSIONS |

Outside Tails

Between Tails

| ACAD REFERENCE NO.  | 345-ENG-MASTER   |
|---------------------|------------------|
| DRAWN: R.STA.MONICA | DATE:MAY.16/2017 |
| CHECKED:            | DATE:            |
| SCALE: 1:1          | SHEET 2 OF 2     |
| DRAWING NUMBER      | ISSUE            |
| 345-ENG-MASTER      | 1 1              |