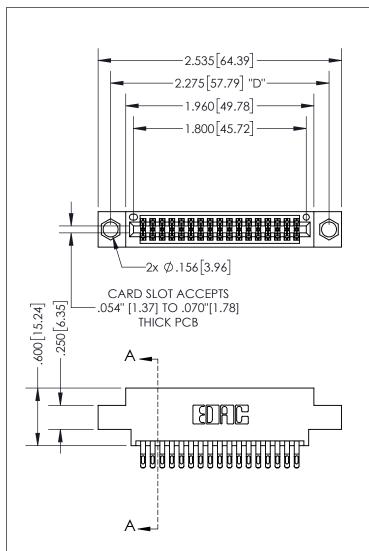

THIS IS A C.A.D. GENERATED DRAWING DO NOT MAKE MANUAL REVISIONS TO MASTER.

ISSUE NUMBER ORIGINAL 1

.160 4.06 POINT OF CONTACT .330[8.38] -.370[9.4] **CARD SLOT** 

## SECTION A-A

<u>Contact Dimensions:</u> 555-Extender Board Bend (Code 500 Contacts) See Sheet 2 for Contact Code 555, 556, 558, 559, 560 Dimensions

INSULATOR MATERIAL: THERMOPLASTIC PBT, UL 94V-0 CONTACT MATERIAL; COPPER TIN ALLOY CONTACT PLATING: GOLD ON THE MATING AREA, TIN PLATING ON THE CONTACT TAILS, NICKEL UNDERPLATE

345/395 SERIES CARD EDGE CONNECTOR PART NUMBER: 395-034-555-804

YOUR CONNECTION TO QUALITY & SERVICE

**EDAC INC** TORONTO, ONTARIO CANADA

THESE DRAWINGS AND SPECIFICATIONS ARE THE PROPERTY OF EDAC INC.,AND SHALL NOT BE REPRODUCED, OR COPIED OR USED AS THE BASIS FOR THE MANUFACTURE OR SALE OF APPARATUS WITHOUT WRITTEN PERMISSION.

| ACAD REFERENCE NO.  | 345-ENG-MASTER   |
|---------------------|------------------|
| DRAWN: R.STA.MONICA | DATE:MAY.16/2017 |
| CHECKED:            | DATE:            |
| SCALE: 1:1          | SHEET 1 OF 2     |
| DRAWING NUMBER      | ISSUE            |
| 345-ENG-MASTE       | R 1              |