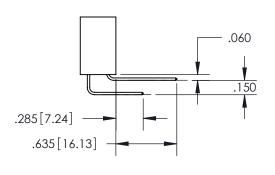

THIS IS A C.A.D. GENERATED DRAWING DO NOT MAKE MANUAL REVISIONS TO MASTER.

ISSUE NUMBER ORIGINAL 1

.160 4.06 POINT OF CONTACT .330[8.38] -.370[9.4] **CARD SLOT** 

## SECTION A-A

<u>Contact Dimensions:</u> 555-Extender Board Bend (Code 500 Contacts) See Sheet 2 for Contact Code 555, 556, 558, 559, 560 Dimensions

INSULATOR MATERIAL: THERMOPLASTIC PBT, UL 94V-0 CONTACT MATERIAL; COPPER TIN ALLOY CONTACT PLATING: GOLD ON THE MATING AREA, TIN PLATING ON THE CONTACT TAILS, NICKEL UNDERPLATE