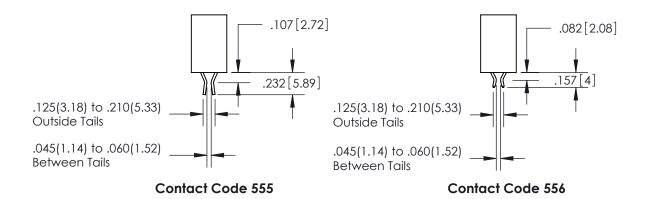

ISSUE NUMBER

ORIGINAL

1

**Contact Code 558** 

**Contact Code 559** 

**Contact Code 560** 

| 345/395 SERIES CARD EDGE CONNECTOR          |
|---------------------------------------------|
| CONTACT CODE 555,556,558,559,560 DIMENSIONS |

Outside Tails

Between Tails

| ACAD REFERENCE NO.  | 345-ENG-MASTER   |
|---------------------|------------------|
| DRAWN: R.STA.MONICA | DATE:MAY.16/2017 |
| CHECKED:            | DATE:            |
| SCALE: 1:1          | SHEET 2 OF 2     |
| DRAWING NUMBER      | ISSUE            |
| 345-ENG-MASTER      | 1 1              |