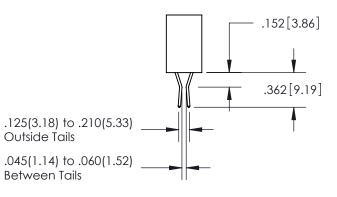

ISSUE NUMBER

ORIGINAL

1

**Contact Code 558** 

**Contact Code 559** 

**Contact Code 560** 

| 345/395 SERIES CARD EDGE CONNECTOR          |
|---------------------------------------------|
| CONTACT CODE 555,556,558,559,560 DIMENSIONS |

Outside Tails

Between Tails

| ACAD REFERENCE NO.  | 345-ENG-MASTER   |
|---------------------|------------------|
| DRAWN: R.STA.MONICA | DATE:MAY.16/2017 |
| CHECKED:            | DATE:            |
| SCALE: 1:1          | SHEET 2 OF 2     |
| DRAWING NUMBER      | ISSUE            |
| 345-ENG-MASTER      | 1 1              |