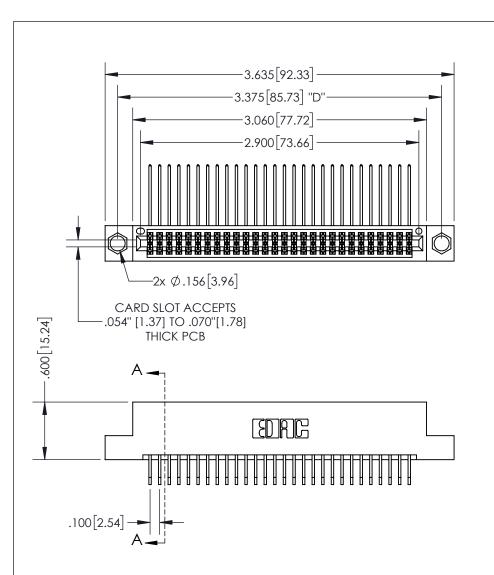

INSULATOR MATERIAL: THERMOPLASTIC PBT, UL 94V-0 CONTACT MATERIAL; COPPER TIN ALLOY CONTACT PLATING: GOLD ON THE MATING AREA, TIN PLATING ON THE CONTACT TAILS, NICKEL UNDERPLATE

345/395 SERIES CARD EDGE CONNECTOR PART NUMBER: 395-056-558-204