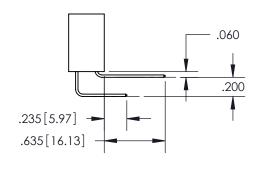

THIS IS A C.A.D. GENERATED DRAWING DO NOT MAKE MANUAL REVISIONS TO MASTER.

ISSUE NUMBER ORIGINAL

1

.160 4.06 POINT OF CONTACT .330 [8.38] -.370[9.4] **CARD SLOT** .200 5.08

SECTION A-A

**Contact Dimensions:** 558-90 Degree Bend (Code 541 Contacts) See Sheet 2 for Contact Code 555, 556, 558, 559, 560 Dimensions