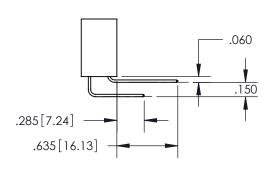

THIS IS A C.A.D. GENERATED DRAWING DO NOT MAKE MANUAL REVISIONS TO MASTER.

ISSUE NUMBER ORIGINAL

1

.160 4.06 POINT OF CONTACT .330 [8.38] -.370[9.4] **CARD SLOT** .200 5.08

SECTION A-A

**Contact Dimensions:** 558-90 Degree Bend (Code 541 Contacts) See Sheet 2 for Contact Code 555, 556, 558, 559, 560 Dimensions

INSULATOR MATERIAL: THERMOPLASTIC PBT, UL 94V-0 CONTACT MATERIAL; COPPER TIN ALLOY CONTACT PLATING: GOLD ON THE MATING AREA, TIN PLATING ON THE CONTACT TAILS, NICKEL UNDERPLATE

345/395 SERIES CARD EDGE CONNECTOR PART NUMBER: 395-056-558-204