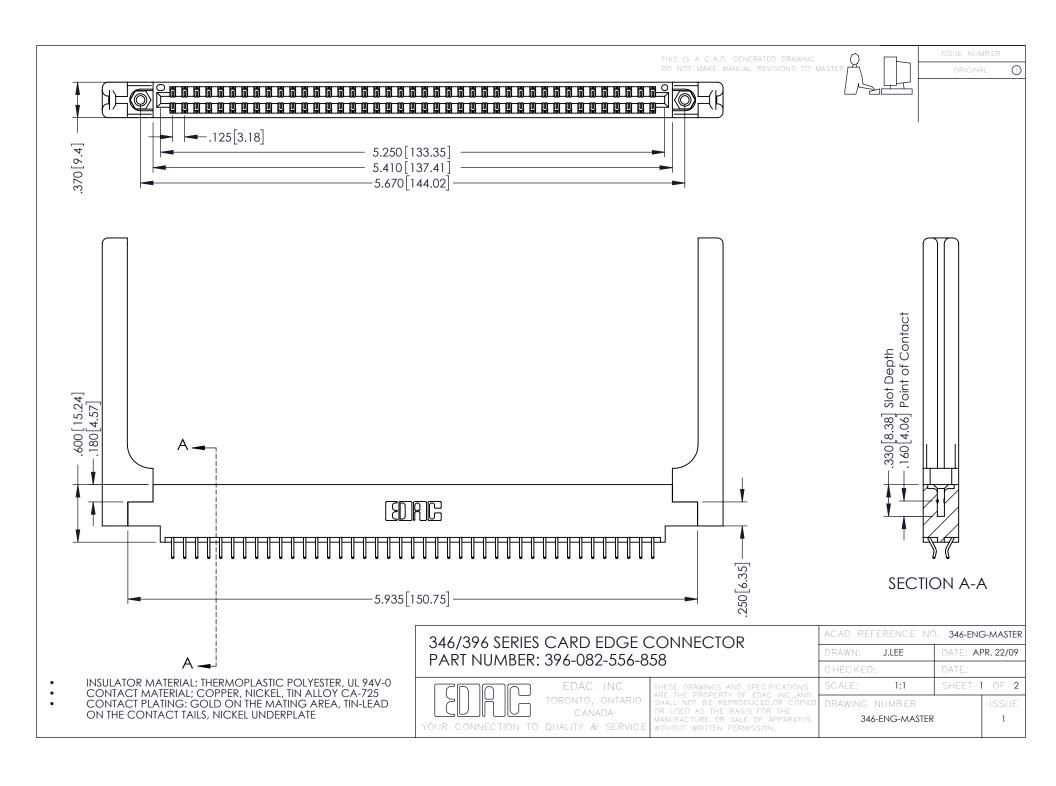

**Contact Code 555** 

**Contact Code 556** 

INSULATOR MATERIAL: THERMOPLASTIC POLYESTER, UL 94V-0 CONTACT MATERIAL; COPPER, NICKEL, TIN ALLOY CA-725

CONTACT PLATING: GOLD ON THE MATING AREA, TIN-LEAD ON THE CONTACT TAILS, NICKEL UNDERPLATE