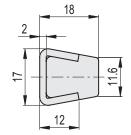

#### GUIDE PROFILE

Polytetrafluoroethylene based (PTFE) technopolymer, natural colour.

BRACKET

AISI 304 stainless steel.

## ACCESSORIES ON REQUEST

Guide rail clamps MPG-T-S, MPG-2T, MPG-T.

| Code   | Description    | 52   |
|--------|----------------|------|
| 419207 | GLP-HT-12-3000 | 2880 |

5

6