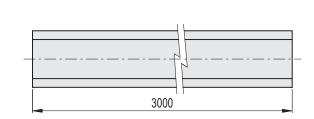

### FEATURES AND APPLICATIONS

GLP-HP side guide is used for the side guide of products with different dimensions on conveyor belts (Fig.1), in environments with high temperature, such as ovens, fryers, steam chambers. It can also be used as a support for metal meshes inside ovens (Fig. 2) Supplied in bars of 3 meters length.

## ACCESSORIES ON REQUEST

Guide rail clamps MPG-T-S, MPG-2T, MPG-T.

| Code   | Description    | 52   |
|--------|----------------|------|
| 419207 | GLP-HT-12-3000 | 2880 |

5

6