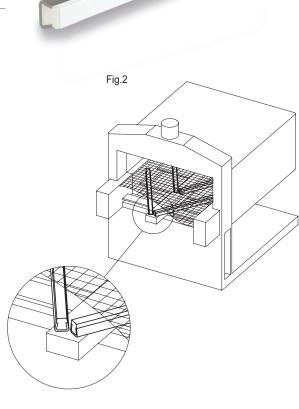

### FEATURES AND APPLICATIONS

GLP-HP side guide is used for the side guide of products with different dimensions on conveyor belts (Fig.1), in environments with high temperature, such as ovens, fryers, steam chambers. It can also be used as a support for metal meshes inside ovens (Fig. 2) Supplied in bars of 3 meters length.