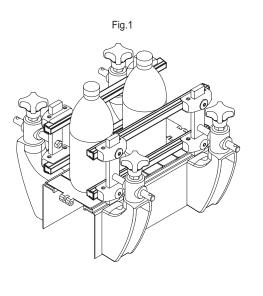

### FEATURES AND APPLICATIONS

GLP-HP side guide is used for the side guide of products with different dimensions on conveyor belts (Fig.1), in environments with high temperature, such as ovens, fryers, steam chambers. It can also be used as a support for metal meshes inside ovens (Fig. 2) Supplied in bars of 3 meters length.