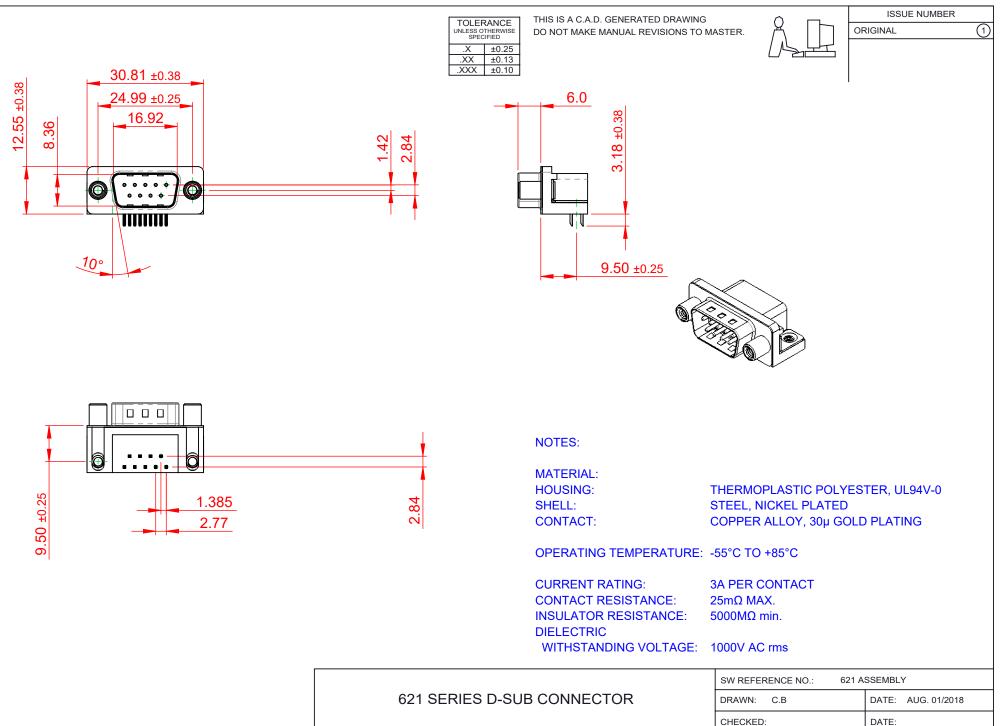

COMPLIANT

THIS SERIES FULLY CONFORMS TO THE EUROPEAN UNION DIRECTIVES 2011/65/EU FOR RoHS COMPLIANCY.

THESE DRAWINGS AND SPECIFICATIONS S ARE THE PROPERTY OF EDAC INC. AND SHALL NOT BE REPRODUCED, OR COPIED D OR USED AS THE BASIS FOR THE MANUFACTURE OR SALE OF APPARATUS P WITHOUT WRITTEN PERMISSION.

| SW REFERENCE NO.: 621 ASSEMBLY   DRAWN: C.B   DATE: AUG. 01/2018   CHECKED: DATE: |
|-----------------------------------------------------------------------------------|
|                                                                                   |
| CHECKED: DATE:                                                                    |
| Diffe.                                                                            |
| SCALE: 1:1 SHEET 1 OF 1                                                           |
| DRAWING NUMBER: 621-009-660-030 ISSUE                                             |
| PART NUMBER: 621-009-660-030 1                                                    |