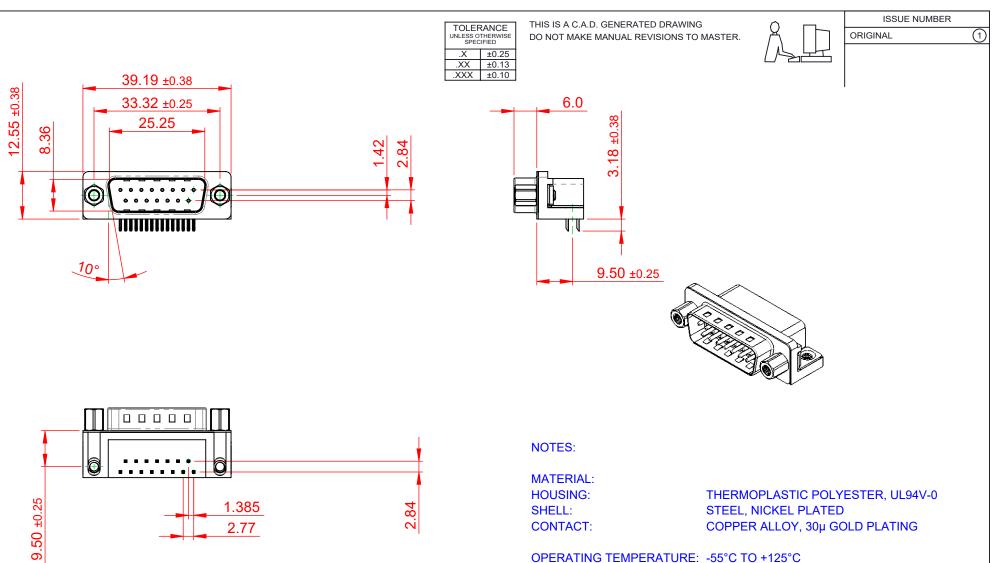

**CURRENT RATING:** CONTACT RESISTANCE: **INSULATOR RESISTANCE:** DIELECTRIC WITHSTANDING VOLTAGE: 1000V AC rms

**3A PER CONTACT** 25mΩ MAX. 5000MΩ min.

| 621 SERIES D-SUB CONNECTOR                                            |                                                                                                                                                                                                                | SW REFERENCE NO.: 621 ASSEMBLY  |           |                    |    |       |
|-----------------------------------------------------------------------|----------------------------------------------------------------------------------------------------------------------------------------------------------------------------------------------------------------|---------------------------------|-----------|--------------------|----|-------|
|                                                                       |                                                                                                                                                                                                                | DRAWN: C.B                      |           | DATE: AUG. 01/2018 |    |       |
|                                                                       |                                                                                                                                                                                                                | CHECKED:                        |           | DATE:              |    |       |
| EDAC INC<br>TORONTO, ONTARIO<br>CANADA<br>ECTION TO QUALITY & SERVICE | THESE DRAWINGS AND SPECIFICATIONS<br>ARE THE PROPERTY OF EDAC INC.,AND<br>SHALL NOT BE REPRODUCED,OR COPIED<br>OR USED AS THE BASIS FOR THE<br>MANUFACTURE OR SALE OF APPARATUS<br>WITHOUT WRITTEN PERMISSION. | SCALE: 1:1                      |           | SHEET 1            | OF | 1     |
|                                                                       |                                                                                                                                                                                                                | DRAWING NUMBER: 621-015-660-536 |           | 660-536            |    | ISSUE |
|                                                                       |                                                                                                                                                                                                                | PART NUMBER:                    | 621-015-6 | 60-536             |    | 1     |