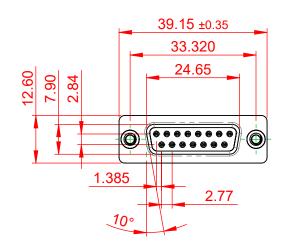

## NOTES:

MATERIAL:

HOUSING: THERMOPLASTIC POLYESTER, UL94V-0 SHELL: STEEL, NICKEL PLATED CONTACT: COPPER ALLOY, 15µ GOLD PLATED OPERATING TEMPERATURE: -55°C to +105°C

CURRENT RATING: 3A PER CONTACT CONTACT RESISTANCE: 25mΩ MAX. INSULATOR RESISTANCE: 5000MΩ min. DIELECTRIC WITHSTANDING VOLTAGE: 1000V AC rms