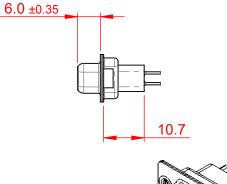

## NOTES:

MATERIAL:

HOUSING: THERMOPLASTIC POLYESTER, UL94V-0 SHELL: STEEL, NICKEL PLATED CONTACT: COPPER ALLOY, 15µ GOLD PLATED OPERATING TEMPERATURE: -55°C to +105°C

CURRENT RATING: 3A PER CONTACT CONTACT RESISTANCE: 25mΩ MAX. INSULATOR RESISTANCE: 5000MΩ min. DIELECTRIC WITHSTANDING VOLTAGE: 1000V AC rms