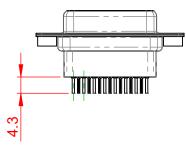

|  | 628 SERIES D-SUB CONNECTOR                                                     |                                                                                                                                                                                                                | SW REFERENCE NO.: 628 ASSEMBLY |                  |       |
|--|--------------------------------------------------------------------------------|----------------------------------------------------------------------------------------------------------------------------------------------------------------------------------------------------------------|--------------------------------|------------------|-------|
|  |                                                                                |                                                                                                                                                                                                                | DRAWN: C.B                     | DATE: AUG. 01/20 | 018   |
|  |                                                                                |                                                                                                                                                                                                                | CHECKED:                       | DATE:            |       |
|  | EDAC INC<br>TORONTO, ONTARIO<br>CANADA<br>YOUR CONNECTION TO QUALITY & SERVICE | THESE DRAWINGS AND SPECIFICATIONS<br>ARE THE PROPERTY OF EDAC INC.,AND<br>SHALL NOT BE REPRODUCED,OR COPIED<br>OR USED AS THE BASIS FOR THE<br>MANUFACTURE OR SALE OF APPARATUS<br>WITHOUT WRITTEN PERMISSION. | SCALE: 1:1                     | SHEET 1 OF       | 1     |
|  |                                                                                |                                                                                                                                                                                                                | DRAWING NUMBER: 628-015-       | 321-072          | ISSUE |
|  |                                                                                |                                                                                                                                                                                                                | PART NUMBER: 628-015-          | 321-072          | 1     |