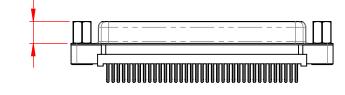

.XX ±0.13 .XXX ±0.10

5.8

NOTES:

MATERIAL:

HOUSING: THERMOPLASTIC POLYESTER, UL94V-0 SHELL: STEEL, NICKEL PLATED CONTACT: COPPER ALLOY, 15µ GOLD PLATED

OPERATING TEMPERATURE: -55°C ~ 85°C

CURRENT RATING: 3A PER CONTACT CONTACT RESISTANCE: 25mΩ MAX. INSULATOR RESISTANCE: 5000MΩ min. DIELECTRIC WITHSTANDING VOLTAGE: 1000V AC rms