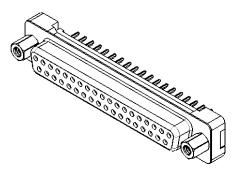

.XX ±0.13 .XXX ±0.10

5.8

NOTES:

MATERIAL:

HOUSING: THERMOPLASTIC POLYESTER, UL94V-0 SHELL: STEEL, NICKEL PLATED CONTACT: COPPER ALLOY, 15µ GOLD PLATED

OPERATING TEMPERATURE: -55°C ~ 85°C

CURRENT RATING: 3A PER CONTACT CONTACT RESISTANCE: 25mΩ MAX. INSULATOR RESISTANCE: 5000MΩ min. DIELECTRIC WITHSTANDING VOLTAGE: 1000V AC rms