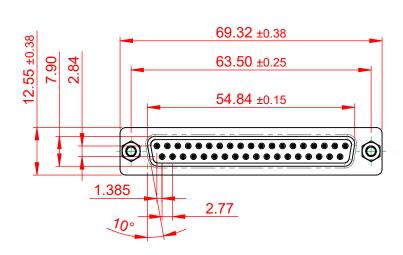

.XX ±0.13 .XXX ±0.10

5.8

NOTES:

MATERIAL:

HOUSING: THERMOPLASTIC POLYESTER, UL94V-0 SHELL: STEEL, NICKEL PLATED CONTACT: COPPER ALLOY, 15µ GOLD PLATED

OPERATING TEMPERATURE: -55°C ~ 85°C

CURRENT RATING: 3A PER CONTACT CONTACT RESISTANCE: 25mΩ MAX. INSULATOR RESISTANCE: 5000MΩ min. DIELECTRIC WITHSTANDING VOLTAGE: 1000V AC rms