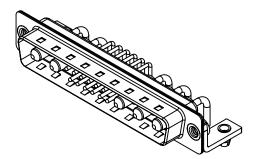

| ISSUE NUMBER |   |
|--------------|---|
| ORIGINAL     | 1 |

NOTES:

MATERIAL: HOUSING: SHELL: CONTACT:

WITHSTANDING VOLTAGE:

THERMOPLASTIC POLYESTER, UL94V-0 STEEL, TIN PLATED COPPER ALLOY, 30µ" GOLD PLATED

| OPERATING TEMPERATURE:                                       | -55°C ~ 125°C               |
|--------------------------------------------------------------|-----------------------------|
| POWER/CO-AX CONTACT RATING:<br>(IF PRESENT)                  | 10A (CURRENT)               |
| SIGNAL CONTACT CURRENT RATING:<br>SIGNAL CONTACT RESISTANCE: | 5A PER CONTACT<br>10mΩ MAX. |
| INSULATOR RESISTANCE:<br>DIELECTRIC                          | $5000M\Omega$ min.          |

.XX ±0.13 .XXX ±0.05

1000V AC rms

|            | COMBINATION D-SUB                                                                                                                                                                                              |                         | SW REFERENCE NO.: 629 COMBO ASSEMBLY |       |  |
|------------|----------------------------------------------------------------------------------------------------------------------------------------------------------------------------------------------------------------|-------------------------|--------------------------------------|-------|--|
| COMBINATIO |                                                                                                                                                                                                                |                         | DATE: JAN. 01/20                     | 19    |  |
|            |                                                                                                                                                                                                                |                         | DATE:                                |       |  |
| EDAC INC   | THESE DRAWINGS AND SPECIFICATIONS<br>ARE THE PROPERTY OF EDAC INC.,AND<br>SHALL NOT BE REPRODUCED,OR COPIED<br>OR USED AS THE BASIS FOR THE<br>MANUFACTURE OR SALE OF APPARATUS<br>WITHOUT WRITTEN PERMISSION. | SCALE: (IN C.A.D. 1:1)  | SHEET 1 OF                           | 2     |  |
| CANADA     |                                                                                                                                                                                                                | DRAWING NUMBER: 629-17W | /5640-1TB                            | ISSUE |  |
|            |                                                                                                                                                                                                                | PART NUMBER: 629-17W    | /5640-1TB                            | 1     |  |