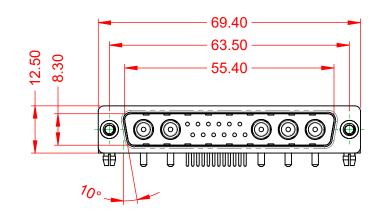

.XX ±0.13 .XXX ±0.05

1000V AC rms

|            | COMBINATION D-SUB                                                                                                                                                                                              |                         | SW REFERENCE NO.: 629 COMBO ASSEMBLY |       |  |
|------------|----------------------------------------------------------------------------------------------------------------------------------------------------------------------------------------------------------------|-------------------------|--------------------------------------|-------|--|
| COMBINATIO |                                                                                                                                                                                                                |                         | DATE: JAN. 01/20                     | 19    |  |
|            |                                                                                                                                                                                                                |                         | DATE:                                |       |  |
| EDAC INC   | THESE DRAWINGS AND SPECIFICATIONS<br>ARE THE PROPERTY OF EDAC INC.,AND<br>SHALL NOT BE REPRODUCED,OR COPIED<br>OR USED AS THE BASIS FOR THE<br>MANUFACTURE OR SALE OF APPARATUS<br>WITHOUT WRITTEN PERMISSION. | SCALE: (IN C.A.D. 1:1)  | SHEET 1 OF                           | 2     |  |
| CANADA     |                                                                                                                                                                                                                | DRAWING NUMBER: 629-17W | /5640-1TB                            | ISSUE |  |
|            |                                                                                                                                                                                                                | PART NUMBER: 629-17W    | /5640-1TB                            | 1     |  |