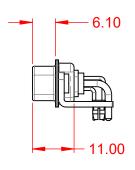

.XX ±0.13 .XXX ±0.05

1000V AC rms

|            | COMBINATION D-SUB                                                                                                                                                                                              |                         | SW REFERENCE NO.: 629 COMBO ASSEMBLY |       |  |
|------------|----------------------------------------------------------------------------------------------------------------------------------------------------------------------------------------------------------------|-------------------------|--------------------------------------|-------|--|
| COMBINATIO |                                                                                                                                                                                                                |                         | DATE: JAN. 01/20                     | 19    |  |
|            |                                                                                                                                                                                                                |                         | DATE:                                |       |  |
| EDAC INC   | THESE DRAWINGS AND SPECIFICATIONS<br>ARE THE PROPERTY OF EDAC INC.,AND<br>SHALL NOT BE REPRODUCED,OR COPIED<br>OR USED AS THE BASIS FOR THE<br>MANUFACTURE OR SALE OF APPARATUS<br>WITHOUT WRITTEN PERMISSION. | SCALE: (IN C.A.D. 1:1)  | SHEET 1 OF                           | 2     |  |
| CANADA     |                                                                                                                                                                                                                | DRAWING NUMBER: 629-17W | /5640-1TB                            | ISSUE |  |
|            |                                                                                                                                                                                                                | PART NUMBER: 629-17W    | /5640-1TB                            | 1     |  |