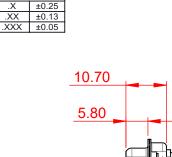

**INSULATOR RESISTANCE:** DIELECTRIC WITHSTANDING VOLTAGE:

|  | COMBINATION D-SUB                                                              |                                                                                                                                                                                                                | SW REFERENCE NO.: 630 COMBO ASSEMBLY |                  |       |
|--|--------------------------------------------------------------------------------|----------------------------------------------------------------------------------------------------------------------------------------------------------------------------------------------------------------|--------------------------------------|------------------|-------|
|  |                                                                                |                                                                                                                                                                                                                | DRAWN: C.B                           | DATE: JAN. 01/20 | 19    |
|  |                                                                                |                                                                                                                                                                                                                | CHECKED:                             | DATE:            |       |
|  | EDAC INC<br>TORONTO, ONTARIO<br>CANADA<br>YOUR CONNECTION TO QUALITY & SERVICE | THESE DRAWINGS AND SPECIFICATIONS<br>ARE THE PROPERTY OF EDAC INC.,AND<br>SHALL NOT BE REPRODUCED,OR COPIED<br>OR USED AS THE BASIS FOR THE<br>MANUFACTURE OR SALE OF APPARATUS<br>WITHOUT WRITTEN PERMISSION. | SCALE: (IN C.A.D. 1:1)               | SHEET 1 OF       | 2     |
|  |                                                                                |                                                                                                                                                                                                                | DRAWING NUMBER: 630-2W2-640-1TB      |                  | ISSUE |
|  |                                                                                |                                                                                                                                                                                                                | PART NUMBER: 630-2W2                 | -640-1TB         | 1     |