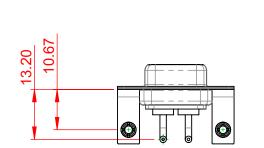

**INSULATOR RESISTANCE:** DIELECTRIC WITHSTANDING VOLTAGE:

|  | COMBINATION D-SUB                                                              |                                                                                                                                                                                                                | SW REFERENCE NO.: 630 COMBO ASSEMBLY |                  |       |
|--|--------------------------------------------------------------------------------|----------------------------------------------------------------------------------------------------------------------------------------------------------------------------------------------------------------|--------------------------------------|------------------|-------|
|  |                                                                                |                                                                                                                                                                                                                | DRAWN: C.B                           | DATE: JAN. 01/20 | 19    |
|  |                                                                                |                                                                                                                                                                                                                | CHECKED:                             | DATE:            |       |
|  | EDAC INC<br>TORONTO, ONTARIO<br>CANADA<br>YOUR CONNECTION TO QUALITY & SERVICE | THESE DRAWINGS AND SPECIFICATIONS<br>ARE THE PROPERTY OF EDAC INC.,AND<br>SHALL NOT BE REPRODUCED,OR COPIED<br>OR USED AS THE BASIS FOR THE<br>MANUFACTURE OR SALE OF APPARATUS<br>WITHOUT WRITTEN PERMISSION. | SCALE: (IN C.A.D. 1:1)               | SHEET 1 OF       | 2     |
|  |                                                                                |                                                                                                                                                                                                                | DRAWING NUMBER: 630-2W2-640-1TB      |                  | ISSUE |
|  |                                                                                |                                                                                                                                                                                                                | PART NUMBER: 630-2W2                 | -640-1TB         | 1     |