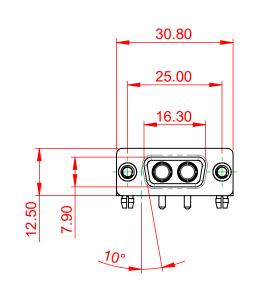

**INSULATOR RESISTANCE:** DIELECTRIC WITHSTANDING VOLTAGE:

|  | COMBINATION D-SUB                                                              |                                                                                                                                                                                                                | SW REFERENCE NO.: 630 COMBO ASSEMBLY |                  |       |
|--|--------------------------------------------------------------------------------|----------------------------------------------------------------------------------------------------------------------------------------------------------------------------------------------------------------|--------------------------------------|------------------|-------|
|  |                                                                                |                                                                                                                                                                                                                | DRAWN: C.B                           | DATE: JAN. 01/20 | 19    |
|  |                                                                                |                                                                                                                                                                                                                | CHECKED:                             | DATE:            |       |
|  | EDAC INC<br>TORONTO, ONTARIO<br>CANADA<br>YOUR CONNECTION TO QUALITY & SERVICE | THESE DRAWINGS AND SPECIFICATIONS<br>ARE THE PROPERTY OF EDAC INC.,AND<br>SHALL NOT BE REPRODUCED,OR COPIED<br>OR USED AS THE BASIS FOR THE<br>MANUFACTURE OR SALE OF APPARATUS<br>WITHOUT WRITTEN PERMISSION. | SCALE: (IN C.A.D. 1:1)               | SHEET 1 OF       | 2     |
|  |                                                                                |                                                                                                                                                                                                                | DRAWING NUMBER: 630-2W2-640-1TB      |                  | ISSUE |
|  |                                                                                |                                                                                                                                                                                                                | PART NUMBER: 630-2W2                 | -640-1TB         | 1     |