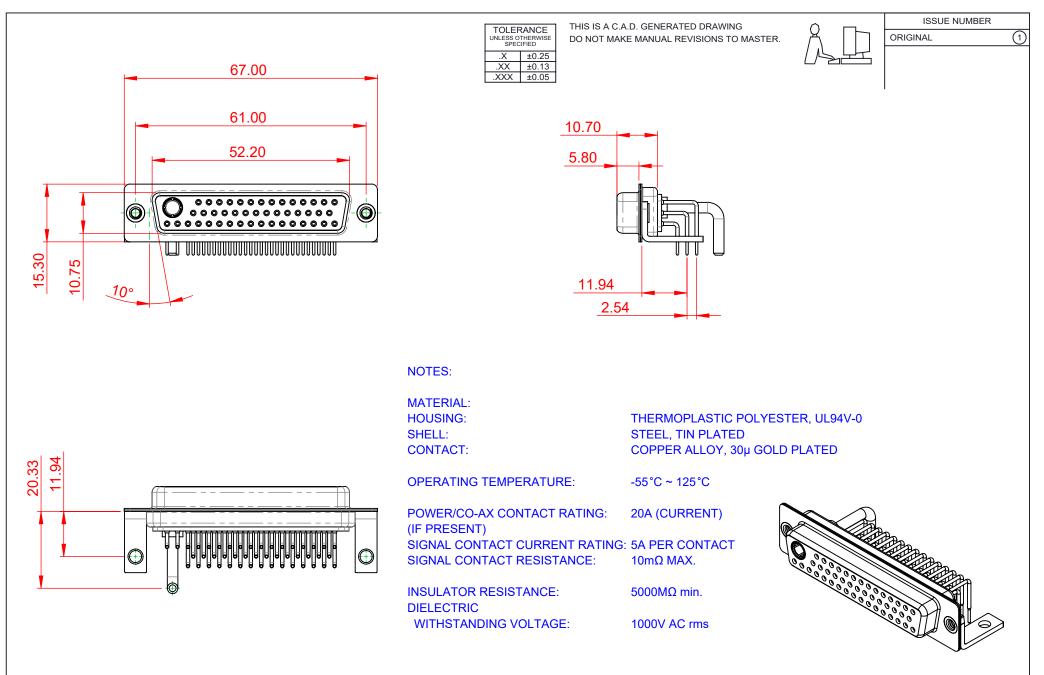

| COMBINATION D-SUB                      |                                                                                                                                                                                                                | SW REFERENCE NO.: 630 COMBO ASSEMBLY |                  |       |
|----------------------------------------|----------------------------------------------------------------------------------------------------------------------------------------------------------------------------------------------------------------|--------------------------------------|------------------|-------|
|                                        |                                                                                                                                                                                                                | DRAWN: C.B                           | DATE: JAN. 01/20 | 19    |
|                                        |                                                                                                                                                                                                                | CHECKED:                             | DATE:            |       |
| EDAC INC<br>TORONTO, ONTARIO<br>CANADA | THESE DRAWINGS AND SPECIFICATIONS<br>ARE THE PROPERTY OF EDAC INC.,AND<br>SHALL NOT BE REPRODUCED,OR COPIED<br>OR USED AS THE BASIS FOR THE<br>MANUFACTURE OR SALE OF APPARATUS<br>WITHOUT WRITTEN PERMISSION. | SCALE: (IN C.A.D. 1:1)               | SHEET 1 OF       | 2     |
|                                        |                                                                                                                                                                                                                | DRAWING NUMBER: 630-47W1650-2T4      |                  | ISSUE |
| YOUR CONNECTION TO QUALITY & SERVICE   |                                                                                                                                                                                                                | PART NUMBER: 630-47W                 | 1650-2T4         | 1     |