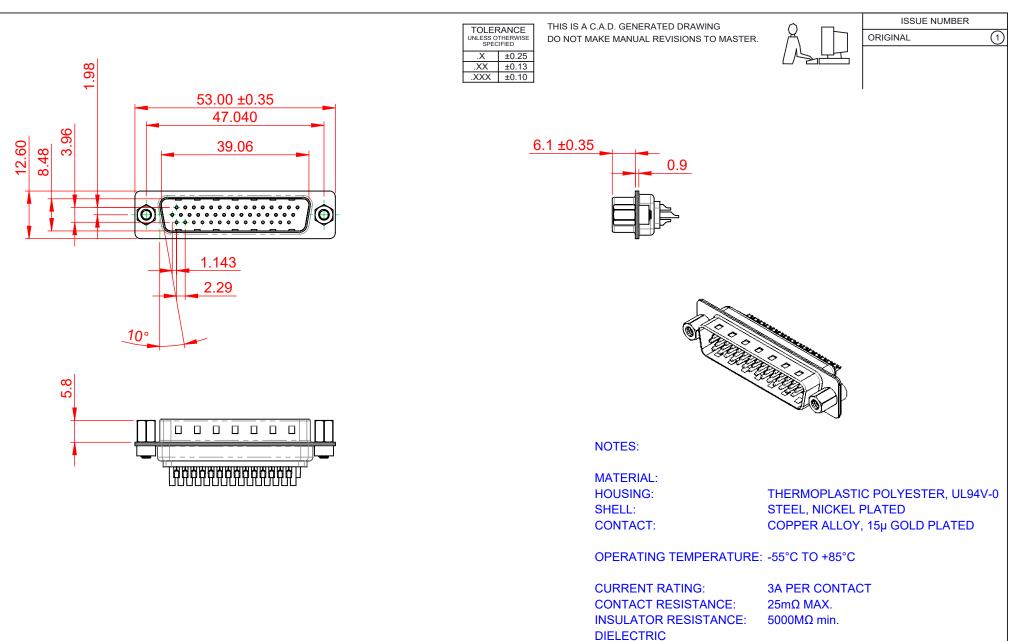

WITHSTANDING VOLTAGE: 1000V AC rms

|                                                                       | SW REFERENCE NO.: 637 ASSEMBLY                                                                                                                                                                                 |                    |          |                    |   |       |   |
|-----------------------------------------------------------------------|----------------------------------------------------------------------------------------------------------------------------------------------------------------------------------------------------------------|--------------------|----------|--------------------|---|-------|---|
| 637 SERIES D-SUB CONNECTOR                                            |                                                                                                                                                                                                                | DRAWN: C.B         |          | DATE: AUG. 01/2018 |   |       |   |
|                                                                       |                                                                                                                                                                                                                | CHECKED:           |          | DATE:              |   |       |   |
| EDAC INC<br>TORONTO, ONTARIO<br>CANADA<br>ECTION TO QUALITY & SERVICE | THESE DRAWINGS AND SPECIFICATIONS<br>ARE THE PROPERTY OF EDAC INC.,AND<br>SHALL NOT BE REPRODUCED,OR COPIED<br>OR USED AS THE BASIS FOR THE<br>MANUFACTURE OR SALE OF APPARATUS<br>WITHOUT WRITTEN PERMISSION. | SCALE: 1:1         |          | SHEET              | 1 | OF    | 1 |
|                                                                       |                                                                                                                                                                                                                | DRAWING NUMBER: 63 | 32-043   |                    |   | ISSUE |   |
|                                                                       |                                                                                                                                                                                                                | PART NUMBER: 6     | 37-044-3 | 32-043             |   |       | 1 |

COMPLIANT

THIS SERIES FULLY CONFORMS TO THE EUROPEAN UNION DIRECTIVES 2011/65/EU FOR RoHS COMPLIANCY.