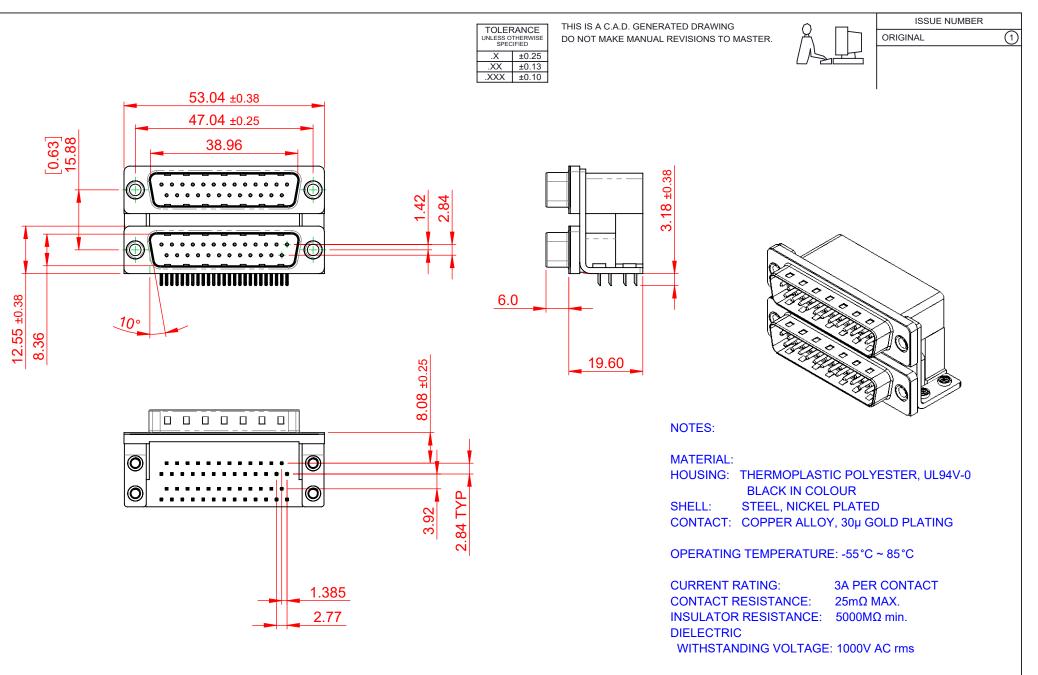

|                                       | 661 SERIES D-SUB CONNECTOR                                                     |                                                                                                                                                                                                                | SW REFERENCE NO.: 661 ASSEMBLY |           |                    |       |
|---------------------------------------|--------------------------------------------------------------------------------|----------------------------------------------------------------------------------------------------------------------------------------------------------------------------------------------------------------|--------------------------------|-----------|--------------------|-------|
|                                       |                                                                                |                                                                                                                                                                                                                | DRAWN: C.B                     |           | DATE: AUG. 01/2018 |       |
|                                       |                                                                                |                                                                                                                                                                                                                | CHECKED:                       |           | DATE:              |       |
| IFORMS TO<br>DIRECTIVES<br>OMPLIANCY. | EDAC INC<br>TORONTO, ONTARIO<br>CANADA<br>YOUR CONNECTION TO QUALITY & SERVICE | THESE DRAWINGS AND SPECIFICATIONS<br>ARE THE PROPERTY OF EDAC INC.,AND<br>SHALL NOT BE REPRODUCED,OR COPIED<br>OR USED AS THE BASIS FOR THE<br>MANUFACTURE OR SALE OF APPARATUS<br>WITHOUT WRITTEN PERMISSION. | SCALE: 1:1                     |           | SHEET 1 OF         | 1     |
|                                       |                                                                                |                                                                                                                                                                                                                | DRAWING NUMBER: 661-025-66     |           | 64-054             | ISSUE |
|                                       |                                                                                |                                                                                                                                                                                                                | PART NUMBER:                   | 661-025-6 | 64-054             | 1     |