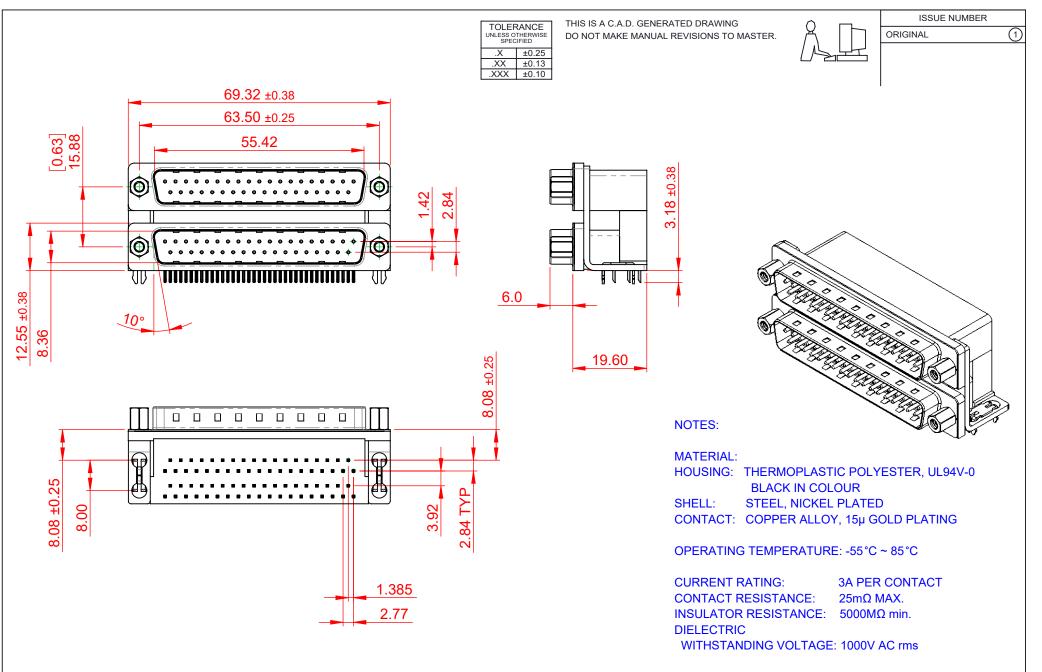

|                           | 661 SERIES D-SUB CONNECTOR                                                     |                                                                                                                                                                                                                | SW REFERENCE NO.: 661 ASSEMBLY |                           |                 |       |
|---------------------------|--------------------------------------------------------------------------------|----------------------------------------------------------------------------------------------------------------------------------------------------------------------------------------------------------------|--------------------------------|---------------------------|-----------------|-------|
|                           |                                                                                |                                                                                                                                                                                                                | DRAWN: C.B                     |                           | DATE: AUG. 01/2 | 018   |
|                           |                                                                                |                                                                                                                                                                                                                | CHECKED:                       |                           | DATE:           |       |
| MS TO<br>CTIVES<br>JANCY. | EDAC INC<br>TORONTO, ONTARIO<br>CANADA<br>YOUR CONNECTION TO QUALITY & SERVICE | THESE DRAWINGS AND SPECIFICATIONS<br>ARE THE PROPERTY OF EDAC INC.,AND<br>SHALL NOT BE REPRODUCED,OR COPIED<br>OR USED AS THE BASIS FOR THE<br>MANUFACTURE OR SALE OF APPARATUS<br>WITHOUT WRITTEN PERMISSION. | SCALE: 1:1                     |                           | SHEET 1 OF      | 1     |
|                           |                                                                                |                                                                                                                                                                                                                | DRAWING NUMBER: 6              | G NUMBER: 661-037-364-033 |                 | ISSUE |
|                           |                                                                                |                                                                                                                                                                                                                | PART NUMBER: 6                 | 661-037-3                 | 64-033          | 1     |