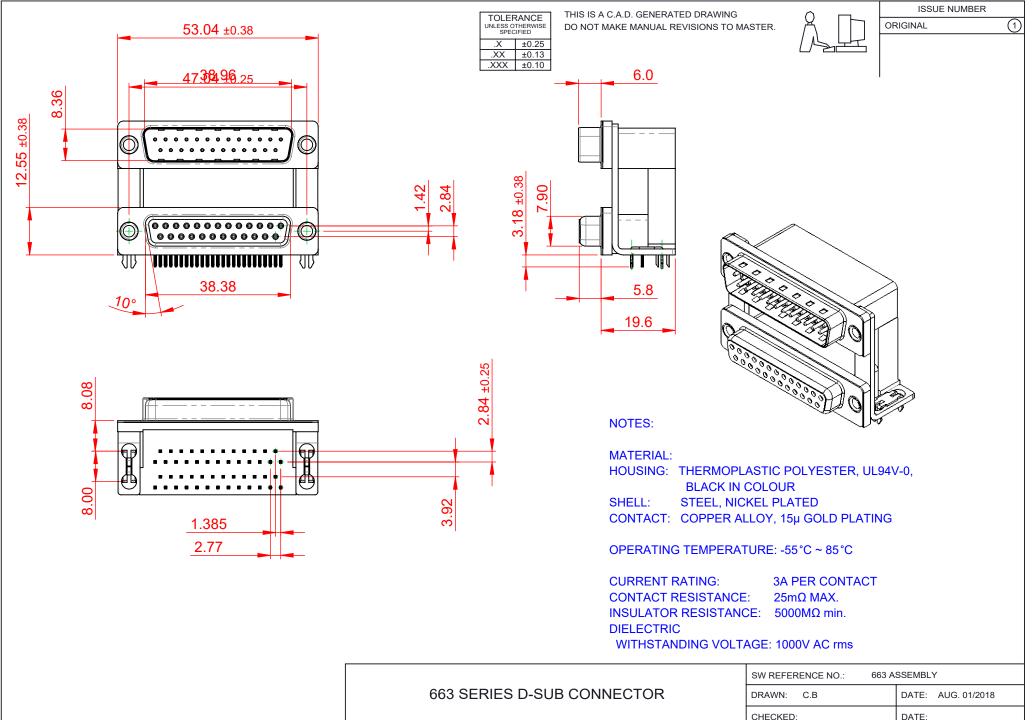

THIS SERIES FULLY CONFORMS TO THE EUROPEAN UNION DIRECTIVES 2011/65/EU FOR RoHS COMPLIANCY.

| 663 SERIES D-SUB CONNECTOR             |                                                                                                                                                                                                               | DRAWN: C.B                      | DATE: AUG. 01/2 | 018   |
|----------------------------------------|---------------------------------------------------------------------------------------------------------------------------------------------------------------------------------------------------------------|---------------------------------|-----------------|-------|
|                                        |                                                                                                                                                                                                               | CHECKED:                        | DATE:           |       |
| EDAC INC<br>TORONTO, ONTARIO<br>CANADA | THESE DRAWINGS AND SPECIFICATIONS<br>ARE THE PROPERTY OF EDAC INC.,AND<br>SHALL NOT BE REPRODUCED,OR COPIED<br>OR USED AS THE BASIS FOR THE<br>MANUFACTURE OR SALE OF APPARATUS<br>WITHOUT WRITTEN PERMISSION | SCALE: (IN C.A.D. 1:1)          | SHEET 1 OF      | 1     |
|                                        |                                                                                                                                                                                                               | DRAWING NUMBER: 663-025-364-030 |                 | ISSUE |
| YOUR CONNECTION TO QUALITY & SERVICE   |                                                                                                                                                                                                               | PART NUMBER: 663-025-           | 364-030         | 1     |