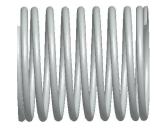

## **NOTES:**

1. Material : Stainless Steel 2. Finish : Glod Irridite

3. Ends : Closed and Ground

4. Total Coils: 10.000

5. Sugg. Max. Deflection: 0.130 (in)6. Sugg. Max. Load: 2.300 (lbs)

7. All Drawing Dimensions are in Inches [mm]