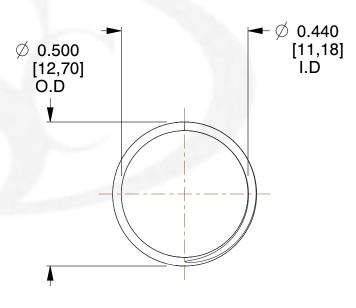

## **NOTES:**

1. Material : Stainless Steel 2. Finish : Glod Irridite

3. Ends : Closed and Ground

4. Total Coils: 10.000

5. Sugg. Max. Deflection: 0.130 (in)6. Sugg. Max. Load: 2.300 (lbs)

7. All Drawing Dimensions are in Inches [mm]