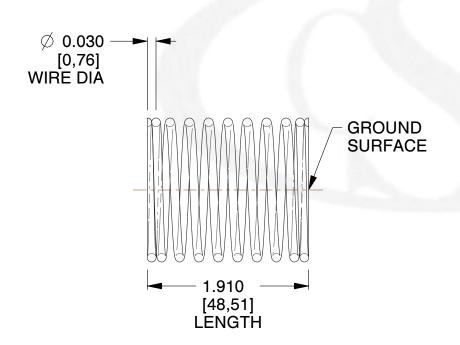

## **NOTES:**

1. Material : Stainless Steel 2. Finish : Glod Irridite

3. Ends : Closed and Ground

4. Total Coils: 10.000

5. Sugg. Max. Deflection: 0.130 (in)6. Sugg. Max. Load: 2.300 (lbs)

7. All Drawing Dimensions are in Inches [mm]