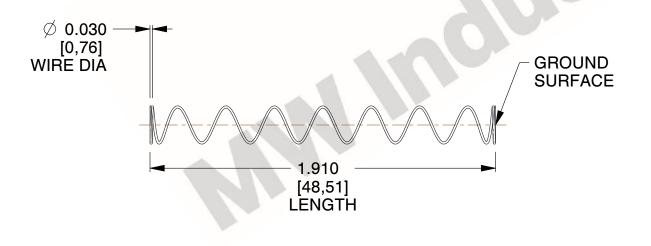

## **NOTES:**

1. Material : Music Wire 2. Finish : Glod Irridite

3. Ends: Closed and Ground

4. Total Coils: 10.000

Sugg. Max. Deflection: 3.500 (in)
 Sugg. Max. Load: 2.300 (lbs)

7. All Drawing Dimensions are in Inches [mm]