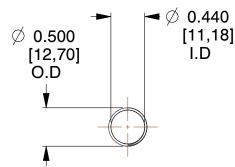

## **NOTES:**

1. Material : Music Wire 2. Finish : Glod Irridite

3. Ends: Closed and Ground

4. Total Coils: 10.000

Sugg. Max. Deflection: 3.500 (in)
 Sugg. Max. Load: 2.300 (lbs)

7. All Drawing Dimensions are in Inches [mm]