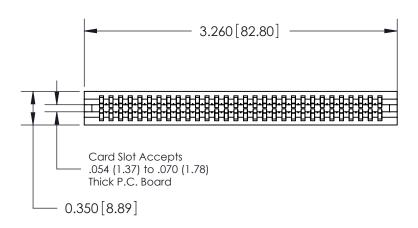

THIS IS A C.A.D. GENERATED DRAWING DO NOT MAKE MANUAL REVISIONS TO MASTER.

ISSUE NUMBER

ORIGINAL

745-ENG MASTER
DATE: MAY 04/09

SHEET 1 OF 2

ISSUE

DATE:

Contact Information
525-P.C. Tail, High Point - Tail LG.=.190(4.83)
.100" (2.54mm) Contact Spacing x .200" (5.08mm) Row Spacing