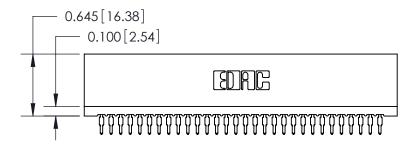

THIS IS A C.A.D. GENERATED DRAWING DO NOT MAKE MANUAL REVISIONS TO MASTER.

ISSUE NUMBER

ORIGINAL

745-ENG MASTER
DATE: MAY 04/09

SHEET 1 OF 2

ISSUE

DATE:

Contact Information
525-P.C. Tail, High Point - Tail LG.=.190(4.83)
.100" (2.54mm) Contact Spacing x .200" (5.08mm) Row Spacing