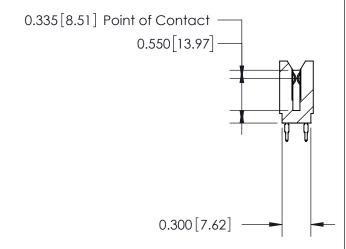

THIS IS A C.A.D. GENERATED DRAWING DO NOT MAKE MANUAL REVISIONS TO MASTER.

ISSUE NUMBER

ORIGINAL

745-ENG MASTER
DATE: MAY 04/09

SHEET 1 OF 2

ISSUE

DATE:

Contact Information
525-P.C. Tail, High Point - Tail LG.=.190(4.83)
.100" (2.54mm) Contact Spacing x .200" (5.08mm) Row Spacing