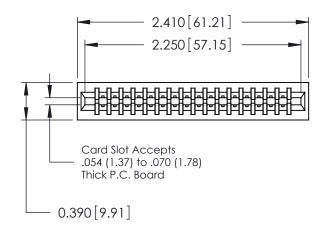

THIS IS A C.A.D. GENERATED DRAWING DO NOT MAKE MANUAL REVISIONS TO MASTER.

ISSUE NUMBER

ORIGINAL

<u>Contact Information</u> 560-Make Before Break (MBB) - Tail LG.=.175(4.45) .125" (3.18mm) Contact Spacing x .250" (6.35mm) Row Spacing