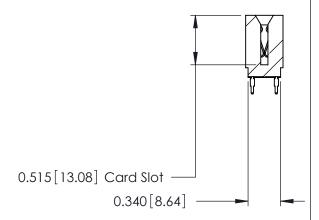

THIS IS A C.A.D. GENERATED DRAWING DO NOT MAKE MANUAL REVISIONS TO MASTER.

ISSUE NUMBER

ORIGINAL

<u>Contact Information</u> 560-Make Before Break (MBB) - Tail LG.=.175(4.45) .125" (3.18mm) Contact Spacing x .250" (6.35mm) Row Spacing