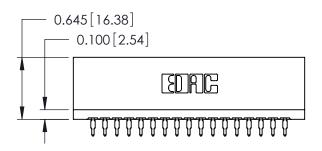

THIS IS A C.A.D. GENERATED DRAWING DO NOT MAKE MANUAL REVISIONS TO MASTER.

ISSUE NUMBER

ORIGINAL

<u>Contact Information</u> 560-Make Before Break (MBB) - Tail LG.=.175(4.45) .125" (3.18mm) Contact Spacing x .250" (6.35mm) Row Spacing