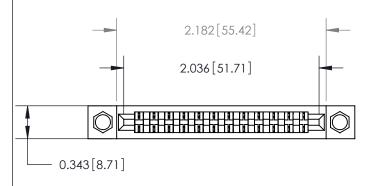

**Mounting Option** 

.156 (3.96) Dia. Mounting Holes

Card Slot Accepts .054 [1.37] to .070 [1.78] Thick P.C. Board

807/857 Series High Temp Card Edge Connector Part Number: 807-012-501-104

| ACAD REFERENCE NO. 807 ENG MASTER |                  |
|-----------------------------------|------------------|
| DRAWN: J.LEE                      | DATE: AUG. 11/09 |
| CHECKED:                          | DATE:            |
| SCALE: NTS                        | SHEET 1 OF 2     |
| DRAWING NUMBER                    | ISSUE            |