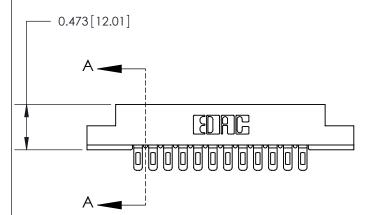

## **Contact Detail**

Wire Hole .089x.014(2.29x0.36) - Tail LG=.213(5.41)

.156 [3.96] Contact Spacing x .200 [5.08] Row Spacing

**See Accompanying Page for:** 

**Contact Bend Details** 

.175 [4.45] Point of Contact (Measured from bottom of Card Slot)