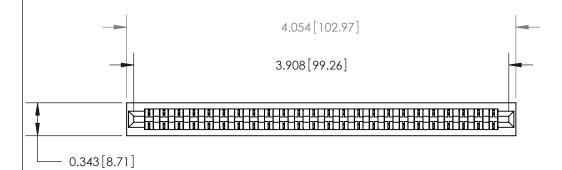

## **Contact Detail**

Wire Wrap .046x.014(1.17x0.36) - Tail LG=.495(12.57) .156 [3.96] Contact Spacing x .200 [5.08] Row Spacing

**See Accompanying Page for:** 

**Contact Bend Details** 

807/857 Series High Temp Card Edge Connector Part Number: 807-024-541-101