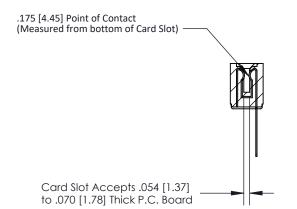

## **Contact Detail**

Wire Wrap .046x.014(1.17x0.36) - Tail LG=.495(12.57) .156 [3.96] Contact Spacing x .200 [5.08] Row Spacing

**See Accompanying Page for:** 

**Contact Bend Details** 

807/857 Series High Temp Card Edge Connector Part Number: 807-024-541-101