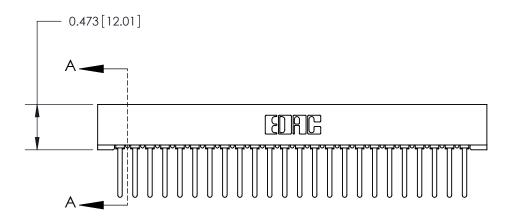

**Mounting Option** 

No Mounting Lugs

## **Contact Detail**

Wire Wrap .046x.014(1.17x0.36) - Tail LG=.495(12.57) .156 [3.96] Contact Spacing x .200 [5.08] Row Spacing

**See Accompanying Page for:** 

**Contact Bend Details** 

807/857 Series High Temp Card Edge Connector Part Number: 807-024-541-101