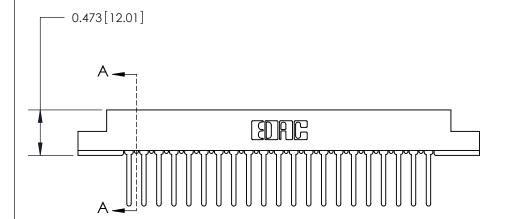

## **Contact Detail**

Wire Wrap .046x.013(1.17x0.33) - Tail LG=.520(13.21) .156 [3.96] Contact Spacing x .200 [5.08] Row Spacing

3.586[91.08] -3.440[87.38] -0.343[8.71]

**SECTION A-A** 

.095 [2.41] Point of Contact (Measured from bottom of Card Slot)

> Card Slot Accepts .054 [1.37] to .070 [1.78] Thick P.C. Board

See Accompanying Page for:

**Contact Bend Details** 

807/857 Series High Temp Card Edge Connector Part Number: 807-042-442-207

| ACAD REFERENCE NO. 807 ENG MASTER |                  |
|-----------------------------------|------------------|
| DRAWN: J.LEE                      | DATE: AUG. 11/09 |
| CHECKED:                          | DATE:            |
| SCALE: NTS                        | SHEET 1 OF 2     |
| DRAWING NUMBER                    | ISSUE            |