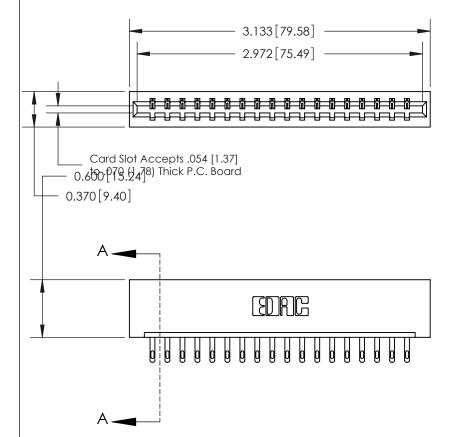

## See Accompanying Page for:

- **Bend Detail**
- **Mounting Options**

833 Series High Temp Card Edge Connector Part Number: 833-018-500-101

**EDAC INC** TORONTO, ONTARIO CANADA

THESE DRAWINGS AND SPECIFICATIONS ARE THE PROPERTY OF EDAC INC., AND SHALL NOT BE REPRODUCED, OR COPIED OR USED AS THE BASIS FOR THE MANUFACTURE OR SALE OF APPARATUS WITHOUT WRITTEN PERMISSION.

| ACAD REFERENCE NO. | 833 ENG MASTER   |               |  |
|--------------------|------------------|---------------|--|
| DRAWN: J.LEE       | DATE: OCT. 14/09 |               |  |
| CHECKED:           | DATE:            |               |  |
| SCALE: NTS         | SHEET            | 1 <b>OF</b> 3 |  |
| DRAWING NUMBER     |                  | ISSUE         |  |
| 000 4              |                  | , ,           |  |