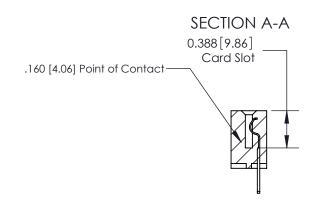

## See Accompanying Page for:

- **Bend Detail**
- **Mounting Options**

833 Series High Temp Card Edge Connector Part Number: 833-018-500-101

**EDAC INC** TORONTO, ONTARIO CANADA

THESE DRAWINGS AND SPECIFICATIONS ARE THE PROPERTY OF EDAC INC., AND SHALL NOT BE REPRODUCED, OR COPIED OR USED AS THE BASIS FOR THE MANUFACTURE OR SALE OF APPARATUS WITHOUT WRITTEN PERMISSION.

| ACAD REFERENCE NO. | 833 ENG MASTER   |               |  |
|--------------------|------------------|---------------|--|
| DRAWN: J.LEE       | DATE: OCT. 14/09 |               |  |
| CHECKED:           | DATE:            |               |  |
| SCALE: NTS         | SHEET            | 1 <b>OF</b> 3 |  |
| DRAWING NUMBER     |                  | ISSUE         |  |
| 000 4              |                  | , ,           |  |