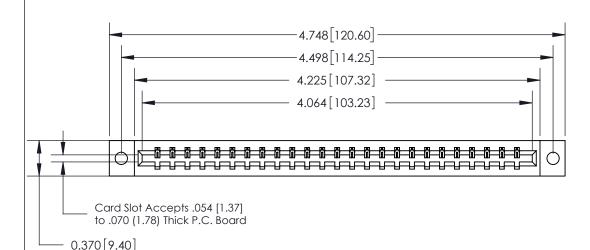

## **Contact Detail**

520-P.C. Tail .030x.018(0.76x0.46) - Tail LG=.175(4.45)

.156 [3.96] Contact Spacing x .200 [5.08] Row Spacing

THIS IS A C.A.D. GENERATED DRAWING DO NOT MAKE MANUAL REVISIONS TO MASTER.

ORIGINAL

SECTION A-A 0.388 [9.86] Card Slot .160 [4.06] Point of Contact-

## See Accompanying Page for:

- **Bend Detail**
- **Mounting Options**

833 Series High Temp Card Edge Connector Part Number: 833-025-520-602

**EDAC INC** TORONTO, ONTARIO CANADA

THESE DRAWINGS AND SPECIFICATIONS ARE THE PROPERTY OF EDAC INC.,AND SHALL NOT BE REPRODUCED, OR COPIED OR USED AS THE BASIS FOR THE MANUFACTURE OR SALE OF APPARATUS WITHOUT WRITTEN PERMISSION.