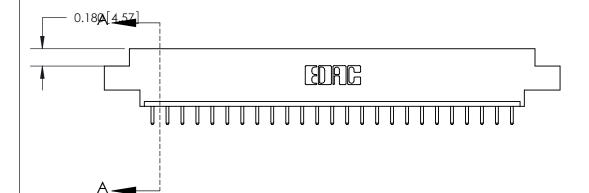

ORIGINAL (1)

ORIGINAL

| 833 Series High Temp Card Edge Connector<br>Contact Bend Detail |                                                                                                                                                                                                 | ACAD REFERENCE NO. | 833 ENG MASTER   |               |
|-----------------------------------------------------------------|-------------------------------------------------------------------------------------------------------------------------------------------------------------------------------------------------|--------------------|------------------|---------------|
|                                                                 |                                                                                                                                                                                                 | DRAWN: J.LEE       | DATE: OCT. 14/09 |               |
|                                                                 |                                                                                                                                                                                                 | CHECKED: DATE:     |                  |               |
| TORONTO, ONTARIO OR CANADA OR MAN                               | THESE DRAWINGS AND SPECIFICATIONS ARE THE PROPERTY OF EDAC INC.,AND SHALL NOT BE REPRODUCED,OR COPIED OR USED AS THE BASIS FOR THE MANUFACTURE OR SALE OF APPARATUS WITHOUT WRITTEN PERMISSION. | SCALE: NTS         | SHEET 2          | 2 <b>OF</b> 3 |
|                                                                 |                                                                                                                                                                                                 | DRAWING NUMBER     |                  | ISSUE         |
|                                                                 |                                                                                                                                                                                                 | 833 Assembly       |                  | 1             |