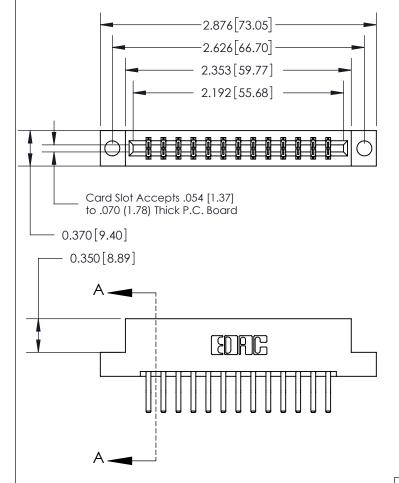

## **Contact Detail**

560-Extender Board Bend (Code 523 Contacts)

.156 [3.96] Contact Spacing x .200 [5.08] Row Spacing

833 Series High Temp Card Edge Connector Part Number: 833-026-560-204 **See Accompanying Page for:** 

| DRAWN: J.LEE   | DATE: OCT. 14/09 | CT. 14/09 |  |
|----------------|------------------|-----------|--|
| CHECKED:       | DATE:            |           |  |
| SCALE: NTS     | SHEET 1 OF 3     |           |  |
| DRAWING NUMBER | ISSUE            |           |  |
| 833 Assembly   | 1                |           |  |