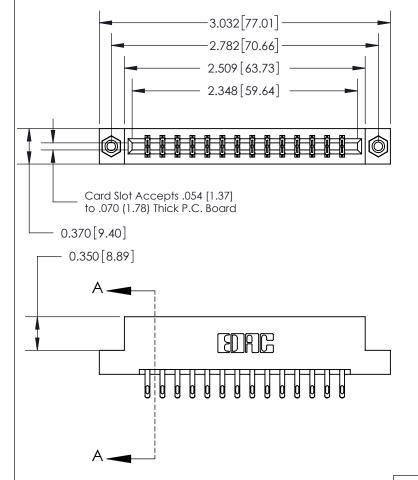

## 833 Series High Temp Card Edge Connector Part Number: 833-028-555-208

YOUR CONNECTION TO QUALITY & SERVICE

**EDAC INC** TORONTO, ONTARIO CANADA

THESE DRAWINGS AND SPECIFICATIONS ARE THE PROPERTY OF EDAC INC.,AND SHALL NOT BE REPRODUCED, OR COPIED OR USED AS THE BASIS FOR THE MANUFACTURE OR SALE OF APPARATUS WITHOUT WRITTEN PERMISSION.

| ACAD REFERENCE NO. | 833 ENG MASTER   |               |  |
|--------------------|------------------|---------------|--|
| DRAWN: J.LEE       | DATE: OCT. 14/09 |               |  |
| CHECKED:           | DATE:            |               |  |
| SCALE: NTS         | SHEET            | 1 <b>OF</b> 3 |  |
| DRAWING NUMBER     |                  | ISSUE         |  |
| 000 4              |                  |               |  |