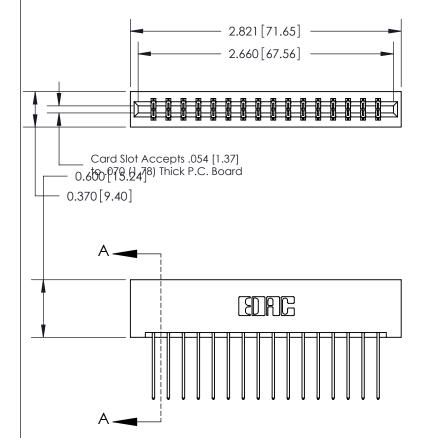

ISSUE NUMBER

ORIGINAL

SECTION A-A 0.388 [9.86] Card Slot .160 [4.06] Point of Contact-

## **See Accompanying Page for:**

- **Bend Detail**
- **Mounting Options**

833 Series High Temp Card Edge Connector Part Number: 833-032-542-201

**EDAC INC** TORONTO, ONTARIO CANADA

THESE DRAWINGS AND SPECIFICATIONS ARE THE PROPERTY OF EDAC INC.,AND SHALL NOT BE REPRODUCED, OR COPIED OR USED AS THE BASIS FOR THE MANUFACTURE OR SALE OF APPARATUS WITHOUT WRITTEN PERMISSION.

| ACAD REFERENCE NO. | 833 ENG MASTER   |  |  |
|--------------------|------------------|--|--|
| DRAWN: J.LEE       | DATE: OCT. 14/09 |  |  |
| CHECKED:           | DATE:            |  |  |
| SCALE: NTS         | SHEET 1 OF 3     |  |  |
| DRAWING NUMBER     | ISSUE            |  |  |
| 833 Assembly       | 1                |  |  |