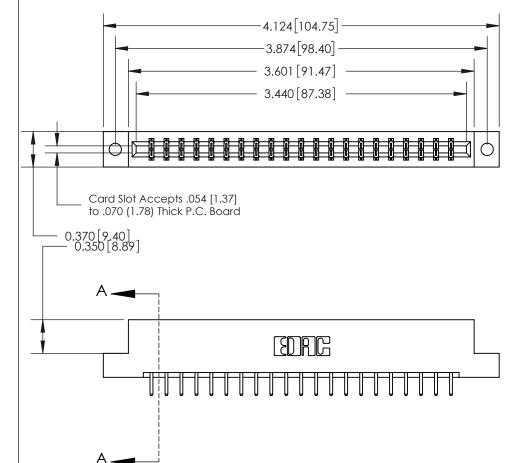

ISSUE NUMBER ORIGINAL

| .160 [4.06] Point of Contact— | SECTION A-A<br>0.388 [9.86]<br>Card Slot |
|-------------------------------|------------------------------------------|
| .160 [4.06] Point of Confact  |                                          |

## **See Accompanying Page for:**

- **Bend Detail**
- **Mounting Options**

833 Series High Temp Card Edge Connector Part Number: 833-042-520-202

**EDAC INC** TORONTO, ONTARIO CANADA

THESE DRAWINGS AND SPECIFICATIONS ARE THE PROPERTY OF EDAC INC.,AND SHALL NOT BE REPRODUCED, OR COPIED OR USED AS THE BASIS FOR THE MANUFACTURE OR SALE OF APPARATUS WITHOUT WRITTEN PERMISSION.