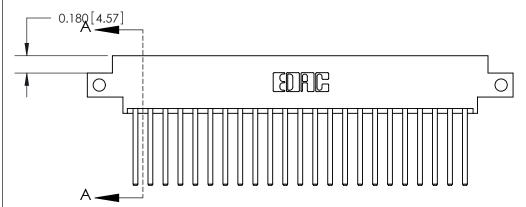

**Mounting Option** 

12-.128 (3.25) Dia. Side Mounting Holes

THIS IS A C.A.D. GENERATED DRAWING DO NOT MAKE MANUAL REVISIONS TO MASTER.

ORIGINAL (1)

| 833 Series High Temp Card Edge Connector Mounting Options |                                                                                                        | ACAD REFERENCE NO. 833 ENG MASTER DRAWN: J.LEE DATE: OCT. 14/09 |        |       |
|-----------------------------------------------------------|--------------------------------------------------------------------------------------------------------|-----------------------------------------------------------------|--------|-------|
| EDAC INC THESE DRAWINGS AND SPECIFICATIONS                | CHECKED:  SCALE: NTS                                                                                   | DATE:                                                           | 3 OF 3 |       |
| TORONTO, ONTARIO CANADA                                   | ARE THE PROPERTY OF EDAC INC.,AND<br>SHALL NOT BE REPRODUCED,OR COPIED<br>OR USED AS THE BASIS FOR THE | DRAWING NUMBER                                                  |        | ISSUE |
| YOUR CONNECTION TO QUALITY & SERVICE                      | MANUFACTURE OR SALE OF APPARATUS WITHOUT WRITTEN PERMISSION.                                           | 833 Assembly                                                    |        | 1     |