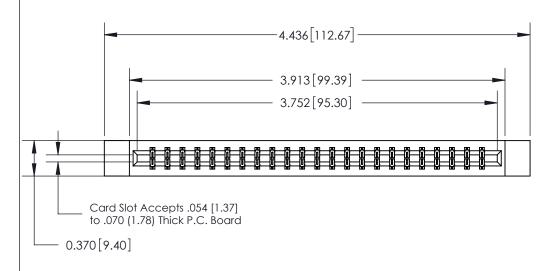

## **See Accompanying Page for:**

- **Bend Detail**
- **Mounting Options**

833 Series High Temp Card Edge Connector Part Number: 833-046-544-812

**EDAC INC** TORONTO, ONTARIO CANADA

THESE DRAWINGS AND SPECIFICATIONS ARE THE PROPERTY OF EDAC INC.,AND SHALL NOT BE REPRODUCED,OR COPIED OR USED AS THE BASIS FOR THE MANUFACTURE OR SALE OF APPARATUS WITHOUT WRITTEN PERMISSION.

| ACAD REFERENCE NO. | 833 ENG MASTER   |  |  |
|--------------------|------------------|--|--|
| DRAWN: J.LEE       | DATE: OCT. 14/09 |  |  |
| CHECKED:           | DATE:            |  |  |
| SCALE: NTS         | SHEET 1 OF 3     |  |  |
| DRAWING NUMBER     | ISSUE            |  |  |