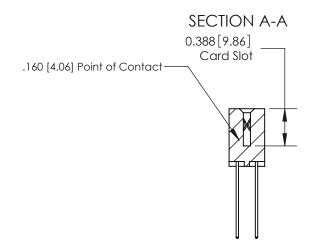

## **Contact Detail**

544-Wire Wrap .050x.025(1.27x0.64) - Tail LG=.750(19.05)

.156 [3.96] Contact Spacing x .200 [5.08] Row Spacing

THIS IS A C.A.D. GENERATED DRAWING DO NOT MAKE MANUAL REVISIONS TO MASTER.

833 Assembly

ORIGINAL (1)

ORIGINAL

| 833 Series High Temp Card Edge Connector<br>Contact Bend Detail |                                                                                                                                                                                                   | ACAD REFERENCE NO. | 833 ENG MASTER   |               |
|-----------------------------------------------------------------|---------------------------------------------------------------------------------------------------------------------------------------------------------------------------------------------------|--------------------|------------------|---------------|
|                                                                 |                                                                                                                                                                                                   | DRAWN: J.LEE       | DATE: OCT. 14/09 |               |
|                                                                 |                                                                                                                                                                                                   | CHECKED: DATE:     |                  |               |
| TORONTO, ONTARIO GANADA                                         | THESE DRAWINGS AND SPECIFICATIONS ARE THE PROPERTY OF EDAC INC., AND SHALL NOT BE REPRODUCED, OR COPIED OR USED AS THE BASIS FOR THE MANUFACTURE OR SALE OF APPARATUS WITHOUT WRITTEN PERMISSION. | SCALE: NTS         | SHEET 2          | 2 <b>OF</b> 3 |
|                                                                 |                                                                                                                                                                                                   | DRAWING NUMBER     |                  | ISSUE         |
|                                                                 |                                                                                                                                                                                                   | 833 Assembly       |                  | 1             |