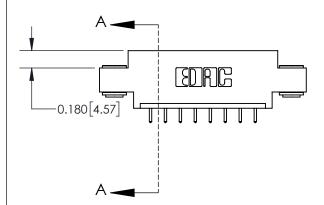

ISSUE NUMBER

ORIGINAL

1

| 837/887 Series High Temp Card Edge Connector |
|----------------------------------------------|
| Part Number: 837-008-521-603                 |

**EDAC INC** TORONTO, ONTARIO CANADA