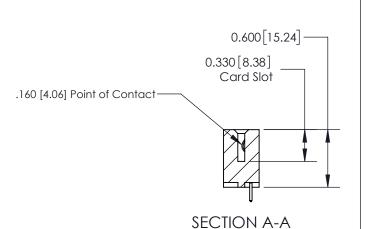

ISSUE NUMBER

ORIGINAL

1

| 837/887 Series High Temp Card Edge Connector |
|----------------------------------------------|
| Part Number: 837-008-521-603                 |

**EDAC INC** TORONTO, ONTARIO CANADA