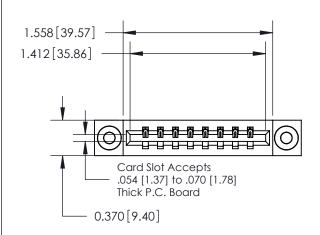

**Mounting Option** 

03-.116 (2.95) I.D. Floating Eyelets

## **Contact Detail**

521-P.C. Tail .025 Sq.(0.64 Sq.) - Tail LG=.150(3.81) .156 [3.96] Contact Spacing x .200 [5.08] Row Spacing

**See Accompanying Page for:** 

**Contact Bend Details** 

THIS IS A C.A.D. GENERATED DRAWING DO NOT MAKE MANUAL REVISIONS TO MASTER.

ISSUE NUMBER

ORIGINAL

1

| 837/887 Series High Temp Card Edge Connector |
|----------------------------------------------|
| Part Number: 837-008-521-603                 |

**EDAC INC** TORONTO, ONTARIO CANADA