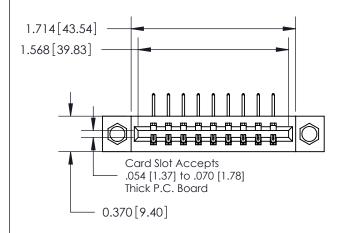

**Mounting Option** 

08-#4-40 Unified Threaded Inserts

## **Contact Detail**

558-90 Degree Bend (Code 541 Contacts)

.156 [3.96] Contact Spacing x .200 [5.08] Row Spacing

**See Accompanying Page for:** 

**Contact Bend Details** 

THIS IS A C.A.D. GENERATED DRAWING DO NOT MAKE MANUAL REVISIONS TO MASTER.

ISSUE NUMBER ORIGINAL

0.600 [15.24] 0.330[8.38] Card Slot .160 [4.06] Point of Contact-

| 837/887 Series High Temp Card Edge Connector |
|----------------------------------------------|
| Part Number: 837-009-558-108                 |