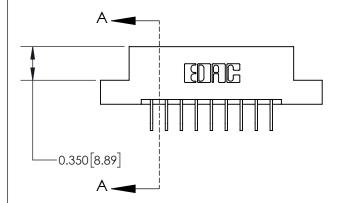

**SECTION A-A** 

ISSUE NUMBER

ORIGINAL

1

| 837/887 Series High Temp Co          | ACAD REFERENCE NO.                                                                                                                                                                              | 837 ENG          | 3 MASTER |               |
|--------------------------------------|-------------------------------------------------------------------------------------------------------------------------------------------------------------------------------------------------|------------------|----------|---------------|
| Contact Bend Detail                  | DRAWN: J.LEE                                                                                                                                                                                    | DATE: OCT. 06/09 |          |               |
| Confact bend beldii                  |                                                                                                                                                                                                 | CHECKED:         | DATE:    |               |
| EDAC INC                             | THESE DRAWINGS AND SPECIFICATIONS ARE THE PROPERTY OF EDAC INC.,AND SHALL NOT BE REPRODUCED,OR COPIED OR USED AS THE BASIS FOR THE MANUFACTURE OR SALE OF APPARATUS WITHOUT WRITTEN PERMISSION. | SCALE: NTS       | SHEET    | 2 <b>OF</b> 2 |
| TORONTO, ONTARIO CANADA              |                                                                                                                                                                                                 | DRAWING NUMBER   | •        | ISSUE         |
| YOUR CONNECTION TO QUALITY & SERVICE |                                                                                                                                                                                                 | 837 Assembly     |          | 1             |