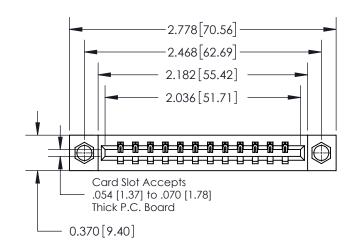

**Mounting Option** 

08-#4-40 Unified Threaded Inserts

ISSUE NUMBER ORIGINAL

0.600 [15.24] 0.330[8.38] Card Slot .160 [4.06] Point of Contact SECTION A-A

837/887 Series High Temp Card Edge Connector Part Number: 837-012-500-108

YOUR CONNECTION TO QUALITY & SERVICE