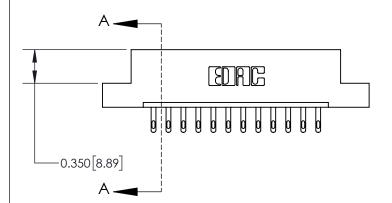

## **Contact Detail**

500-Wire Hole .050x.025(1.27x0.64) - Tail LG=.260(6.60) .156 [3.96] Contact Spacing x .200 [5.08] Row Spacing

THIS IS A C.A.D. GENERATED DRAWING DO NOT MAKE MANUAL REVISIONS TO MASTER.