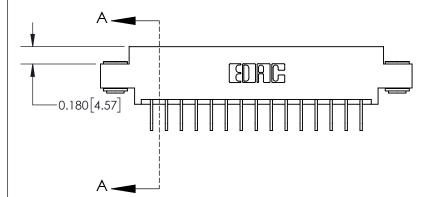

**See Accompanying Page for:** 

**Contact Bend Details** 

837/887 Series High Temp Card Edge Connector Part Number: 837-015-558-603

**EDAC INC** TORONTO, ONTARIO CANADA

THESE DRAWINGS AND SPECIFICATIONS ARE THE PROPERTY OF EDAC INC.,AND SHALL NOT BE REPRODUCED, OR COPIED OR USED AS THE BASIS FOR THE MANUFACTURE OR SALE OF APPARATUS WITHOUT WRITTEN PERMISSION.

| ACAD REFERENCE NO. 837 ENG MAST |                  |  |  |
|---------------------------------|------------------|--|--|
| DRAWN: J.LEE                    | DATE: OCT. 06/09 |  |  |
| CHECKED:                        | DATE:            |  |  |
| SCALE: NTS                      | SHEET 1 OF 2     |  |  |
| DRAWING NUMBER                  | ISSUE            |  |  |
| 837 Assembly                    | 1                |  |  |