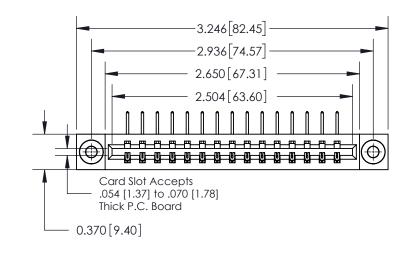

**See Accompanying Page for:** 

**Contact Bend Details** 

837/887 Series High Temp Card Edge Connector Part Number: 837-015-558-603

**EDAC INC** TORONTO, ONTARIO CANADA

THESE DRAWINGS AND SPECIFICATIONS ARE THE PROPERTY OF EDAC INC.,AND SHALL NOT BE REPRODUCED, OR COPIED OR USED AS THE BASIS FOR THE MANUFACTURE OR SALE OF APPARATUS WITHOUT WRITTEN PERMISSION.

| ACAD REFERENCE NO. 837 ENG MAST |                  |  |  |
|---------------------------------|------------------|--|--|
| DRAWN: J.LEE                    | DATE: OCT. 06/09 |  |  |
| CHECKED:                        | DATE:            |  |  |
| SCALE: NTS                      | SHEET 1 OF 2     |  |  |
| DRAWING NUMBER                  | ISSUE            |  |  |
| 837 Assembly                    | 1                |  |  |