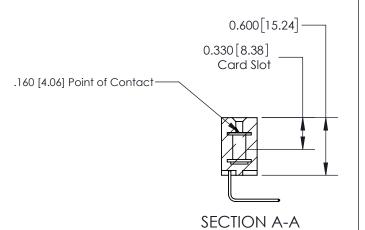

## **Contact Detail**

558-90 Degree Bend (Code 541 Contacts)

.156 [3.96] Contact Spacing x .200 [5.08] Row Spacing

THIS IS A C.A.D. GENERATED DRAWING DO NOT MAKE MANUAL REVISIONS TO MASTER.

ISSUE NUMBER ORIGINAL

ISSUE NUMBER

ORIGINAL

1

| 837/887 Series High Temp Card Edge Connector<br>Contact Bend Detail |                                                                                                                                    | ACAD REFERENCE NO. | 837 ENG MASTER   |               |
|---------------------------------------------------------------------|------------------------------------------------------------------------------------------------------------------------------------|--------------------|------------------|---------------|
|                                                                     |                                                                                                                                    | DRAWN: J.LEE       | DATE: OCT. 06/09 |               |
|                                                                     |                                                                                                                                    | CHECKED:           | DATE:            |               |
| EDAC INC                                                            | THESE DRAWINGS AND SPECIFICATIONS ARE THE PROPERTY OF EDAC INC.,AND SHALL NOT BE REPRODUCED,OR COPIED OR USED AS THE BASIS FOR THE | SCALE: NTS         | SHEET            | 2 <b>OF</b> 2 |
| TORONTO, ONTARIO CANADA                                             |                                                                                                                                    | DRAWING NUMBER     | •                | ISSUE         |
| YOUR CONNECTION TO QUALITY & SERVICE                                | MANUFACTURE OR SALE OF APPARATUS WITHOUT WRITTEN PERMISSION.                                                                       | 837 Assembly       |                  | 1             |