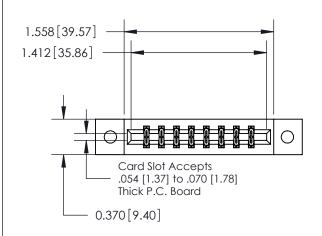

**Mounting Option** 

02-.128 (3.25) Dia. Mounting Holes

## **Contact Detail**

556-Extender Board Bend (Code 520 Contacts)

.156 [3.96] Contact Spacing x .200 [5.08] Row Spacing





**See Accompanying Page for:** 

**Contact Bend Details** 

THIS IS A C.A.D. GENERATED DRAWING DO NOT MAKE MANUAL REVISIONS TO MASTER.



ISSUE NUMBER

ORIGINAL

1



| 837/887 Series High Temp Card Edge Connector |
|----------------------------------------------|
| Part Number: 837-016-556-202                 |



**EDAC INC** TORONTO, ONTARIO CANADA

THESE DRAWINGS AND SPECIFICATIONS ARE THE PROPERTY OF EDAC INC., AND SHALL NOT BE REPRODUCED, OR COPIED OR USED AS THE BASIS FOR THE MANUFACTURE OR SALE OF APPARATUS WITHOUT WRITTEN PERMISSION.

| ACAD REFERENCE NO. | 837 ENG MASTER   |  |  |
|--------------------|------------------|--|--|
| DRAWN: J.LEE       | DATE: OCT. 06/09 |  |  |
| CHECKED:           | DATE:            |  |  |
| SCALE: NTS         | SHEET 1 OF 2     |  |  |
| DRAW