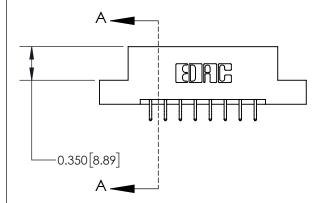

**Mounting Option** 

02-.128 (3.25) Dia. Mounting Holes

## **Contact Detail**

556-Extender Board Bend (Code 520 Contacts)

.156 [3.96] Contact Spacing x .200 [5.08] Row Spacing





**See Accompanying Page for:** 

**Contact Bend Details** 

THIS IS A C.A.D. GENERATED DRAWING DO NOT MAKE MANUAL REVISIONS TO MASTER.



ISSUE NUMBER

ORIGINAL

1



| 837/887 Series High Temp Card Edge Connector |
|----------------------------------------------|
| Part Number: 837-016-556-202                 |



**EDAC INC** TORONTO, ONTARIO CANADA

THESE DRAWINGS AND SPECIFICATIONS ARE THE PROPERTY OF EDAC INC., AND SHALL NOT BE REPRODUCED, OR COPIED OR USED AS THE BASIS FOR THE MANUFACTURE OR SALE OF APPARATUS WITHOUT WRITTEN PERMISSION.

| ACAD REFERENCE NO. | 837 ENG MASTER   |  |  |
|--------------------|------------------|--|--|
| DRAWN: J.LEE       | DATE: OCT. 06/09 |  |  |
| CHECKED:           | DATE:            |  |  |
| SCALE: NTS         | SHEET 1 OF 2     |  |  |
| DRAWIN