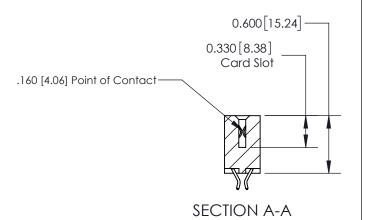

## **Contact Detail**

556-Extender Board Bend (Code 520 Contacts)

.156 [3.96] Contact Spacing x .200 [5.08] Row Spacing

**See Accompanying Page for:** 

**Contact Bend Details** 

THIS IS A C.A.D. GENERATED DRAWING DO NOT MAKE MANUAL REVISIONS TO MASTER.