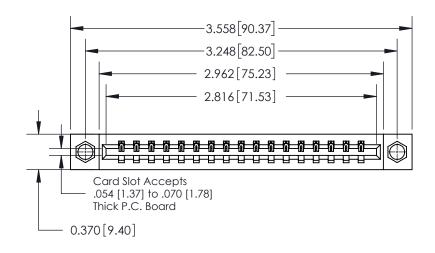

**Mounting Option** 

07-M3-0.5 Metric Threaded Inserts

## **Contact Detail**

542-Wire Wrap .025 Sq.(0.64 Sq.) - Tail LG=.645(16.38)

.156 [3.96] Contact Spacing x .200 [5.08] Row Spacing

THIS IS A C.A.D. GENERATED DRAWING DO NOT MAKE MANUAL REVISIONS TO MASTER.

ISSUE NUMBER ORIGINAL

0.600 [15.24] 0.330[8.38] Card Slot .160 [4.06] Point of Contact **SECTION A-A** 

## **See Accompanying Page for:**

**Contact Bend Details** 

837/887 Series High Temp Card Edge Connector Part Number: 837-017-542-107

**EDAC INC** TORONTO, ONTARIO CANADA

THESE DRAWINGS AND SPECIFICATIONS ARE THE PROPERTY OF EDAC INC., AND SHALL NOT BE REPRODUCED, OR COPIED OR USED AS THE BASIS FOR THE MANUFACTURE OR SALE OF APPARATUS WITHOUT WRITTEN PERMISSION.