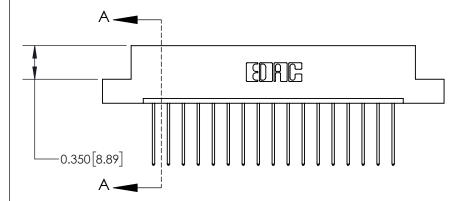

## **Contact Detail**

542-Wire Wrap .025 Sq.(0.64 Sq.) - Tail LG=.645(16.38)

.156 [3.96] Contact Spacing x .200 [5.08] Row Spacing

THIS IS A C.A.D. GENERATED DRAWING DO NOT MAKE MANUAL REVISIONS TO MASTER.

ISSUE NUMBER ORIGINAL

0.600 [15.24] 0.330[8.38] Card Slot .160 [4.06] Point of Contact **SECTION A-A** 

## **See Accompanying Page for:**

**Contact Bend Details** 

837/887 Series High Temp Card Edge Connector Part Number: 837-017-542-107

**EDAC INC** TORONTO, ONTARIO CANADA

THESE DRAWINGS AND SPECIFICATIONS ARE THE PROPERTY OF EDAC INC., AND SHALL NOT BE REPRODUCED, OR COPIED OR USED AS THE BASIS FOR THE MANUFACTURE OR SALE OF APPARATUS WITHOUT WRITTEN PERMISSION.