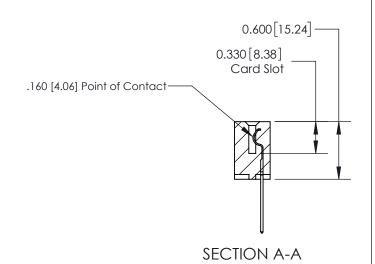

**See Accompanying Page for:** 

**Contact Bend Details** 

ISSUE NUMBER

ORIGINAL

1

| 837/887 Series High Temp Card Edge Connector<br>Contact Bend Detail |                                                                                                                                                             | ACAD REFERENCE NO. | 837 ENG MASTER   |               |
|---------------------------------------------------------------------|-------------------------------------------------------------------------------------------------------------------------------------------------------------|--------------------|------------------|---------------|
|                                                                     |                                                                                                                                                             | DRAWN: J.LEE       | DATE: OCT. 06/09 |               |
|                                                                     |                                                                                                                                                             | CHECKED:           | DATE:            |               |
| EDAC INC                                                            | TORONTO, ONTARIO CANADA  ARE THE PROPERTY OF EDAC INC. AND SHALL NOT BE REPRODUCED, OR COPIED OR USED AS THE BASIS FOR THE MANUFACTURE OR SALE OF APPARATUS | SCALE: NTS         | SHEET            | 2 <b>OF</b> 2 |
| TORONTO, ONTARIO                                                    |                                                                                                                                                             | DRAWING NUMBER     | •                | ISSUE         |
| YOUR CONNECTION TO QUALITY & SERVICE                                |                                                                                                                                                             | 837 Assembly       |                  | 1             |