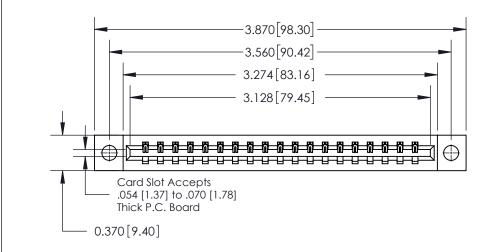

**Mounting Option** 

04-.156 (3.96) Dia. Mounting Holes

ISSUE NUMBER

ORIGINAL

837/887 Series High Temp Card Edge Connector Part Number: 837-019-540-604

YOUR CONNECTION TO QUALITY & SERVICE

**EDAC INC** TORONTO, ONTARIO CANADA

THESE DRAWINGS AND SPECIFICATIONS ARE THE PROPERTY OF EDAC INC., AND SHALL NOT BE REPRODUCED, OR COPIED OR USED AS THE BASIS FOR THE MANUFACTURE OR SALE OF APPARATUS WITHOUT WRITTEN PERMISSION.