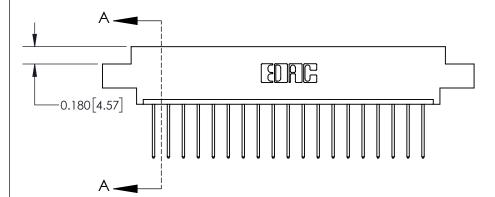

## **Contact Detail**

540-Wire Wrap .025 Sq.(0.64 Sq.) - Tail LG=.560(14.22) .156 [3.96] Contact Spacing x .200 [5.08] Row Spacing

THIS IS A C.A.D. GENERATED DRAWING DO NOT MAKE MANUAL REVISIONS TO MASTER.

ISSUE NUMBER

ORIGINAL

837/887 Series High Temp Card Edge Connector Part Number: 837-019-540-604

YOUR CONNECTION TO QUALITY & SERVICE

**EDAC INC** TORONTO, ONTARIO CANADA

THESE DRAWINGS AND SPECIFICATIONS ARE THE PROPERTY OF EDAC INC., AND SHALL NOT BE REPRODUCED, OR COPIED OR USED AS THE BASIS FOR THE MANUFACTURE OR SALE OF APPARATUS WITHOUT WRITTEN PERMISSION.