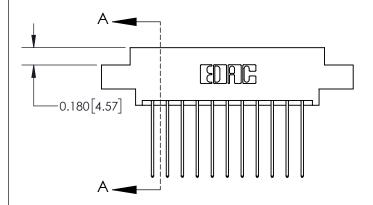

## **Contact Detail**

541-Wire Wrap .025 Sq.(0.64 Sq.) - Tail LG=.750(19.05) .156 [3.96] Contact Spacing x .200 [5.08] Row Spacing

**See Accompanying Page for:** 

**Contact Bend Details** 

THIS IS A C.A.D. GENERATED DRAWING DO NOT MAKE MANUAL REVISIONS TO MASTER.