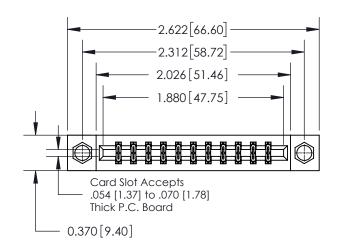

## **Mounting Option**

07-M3-0.5 Metric Threaded Inserts

ISSUE NUMBER

ORIGINAL

837/887 Series High Temp Card Edge Connector Part Number: 837-022-541-807

**EDAC INC** TORONTO, ONTARIO CANADA

THESE DRAWINGS AND SPECIFICATIONS ARE THE PROPERTY OF EDAC INC.,AND SHALL NOT BE REPRODUCED, OR COPIED OR USED AS THE BASIS FOR THE MANUFACTURE OR SALE OF APPARATUS WITHOUT WRITTEN PERMISSION.