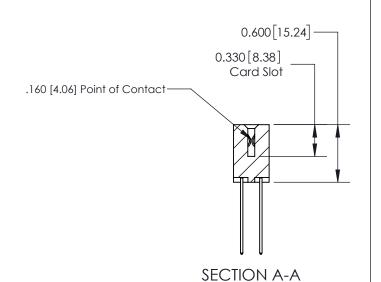

ISSUE NUMBER

ORIGINAL

1

| 837/887 Series High Temp Card Edge Connector<br>Contact Bend Detail |                                                                                       | ACAD REFERENCE NO. | 837 ENG MASTER   |               |
|---------------------------------------------------------------------|---------------------------------------------------------------------------------------|--------------------|------------------|---------------|
|                                                                     |                                                                                       | DRAWN: J.LEE       | DATE: OCT. 06/09 |               |
|                                                                     |                                                                                       | CHECKED:           | DATE:            |               |
| EDAC INC                                                            | TORONTO, ONTARIO  ARE THE PROPERTY OF EDAC INC.,AND SHALL NOT BE REPRODUCED,OR COPIED | SCALE: NTS         | SHEET            | 2 <b>OF</b> 2 |
|                                                                     |                                                                                       | DRAWING NUMBER     | •                | ISSUE         |
| YOUR CONNECTION TO QUALITY & SERVICE                                | MANUFACTURE OR SALE OF APPARATUS WITHOUT WRITTEN PERMISSION.                          | 837 Assembly       |                  | 1             |