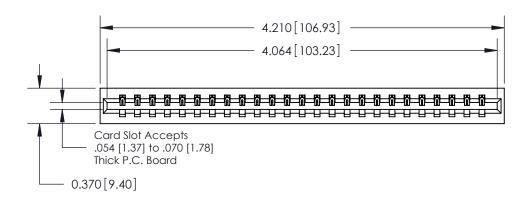

## **Contact Detail**

542-Wire Wrap .025 Sq.(0.64 Sq.) - Tail LG=.645(16.38) .156 [3.96] Contact Spacing x .200 [5.08] Row Spacing

THIS IS A C.A.D. GENERATED DRAWING DO NOT MAKE MANUAL REVISIONS TO MASTER.

ISSUE NUMBER

ORIGINAL

**See Accompanying Page for:** 

**Contact Bend Details** 

837/887 Series High Temp Card Edge Connector Part Number: 837-025-542-101

**EDAC INC** TORONTO, ONTARIO CANADA

THESE DRAWINGS AND SPECIFICATIONS ARE THE PROPERTY OF EDAC INC.,AND SHALL NOT BE REPRODUCED, OR COPIED OR USED AS THE BASIS FOR THE MANUFACTURE OR SALE OF APPARATUS WITHOUT WRITTEN PERMISSION.