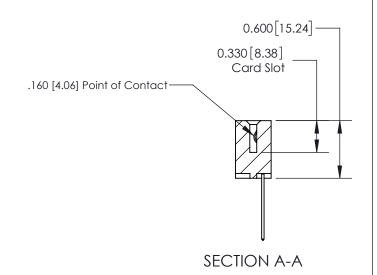

ISSUE NUMBER

ORIGINAL

1

| 837/887 Series High Temp Card Edge Connector<br>Contact Bend Detail |                                                                                                                                    | ACAD REFERENCE NO. | 837 ENG MASTER   |               |
|---------------------------------------------------------------------|------------------------------------------------------------------------------------------------------------------------------------|--------------------|------------------|---------------|
|                                                                     |                                                                                                                                    | DRAWN: J.LEE       | DATE: OCT. 06/09 |               |
|                                                                     |                                                                                                                                    | CHECKED:           | DATE:            |               |
| EDAC INC                                                            | THESE DRAWINGS AND SPECIFICATIONS ARE THE PROPERTY OF EDAC INC.,AND SHALL NOT BE REPRODUCED,OR COPIED OR USED AS THE BASIS FOR THE | SCALE: NTS         | SHEET            | 2 <b>OF</b> 2 |
| TORONTO, ONTARIO CANADA                                             |                                                                                                                                    | DRAWING NUMBER     | •                | ISSUE         |
| YOUR CONNECTION TO QUALITY & SERVICE                                | MANUFACTURE OR SALE OF APPARATUS WITHOUT WRITTEN PERMISSION.                                                                       | 837 Assembly       |                  | 1             |