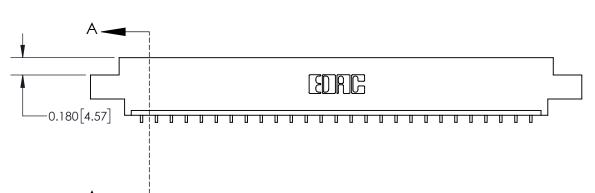

**See Accompanying Page for:** 

**Contact Bend Details** 

837/887 Series High Temp Card Edge Connector Part Number: 837-027-559-602

YOUR CONNECTION TO QUALITY & SERVICE

**EDAC INC** TORONTO, ONTARIO CANADA