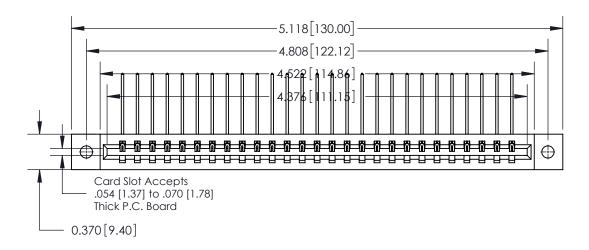

**See Accompanying Page for:** 

**Contact Bend Details** 

837/887 Series High Temp Card Edge Connector Part Number: 837-027-559-602

YOUR CONNECTION TO QUALITY & SERVICE

**EDAC INC** TORONTO, ONTARIO CANADA