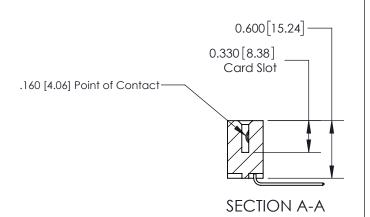

**See Accompanying Page for:** 

**Contact Bend Details** 

837/887 Series High Temp Card Edge Connector Part Number: 837-027-559-602

YOUR CONNECTION TO QUALITY & SERVICE

**EDAC INC** TORONTO, ONTARIO CANADA