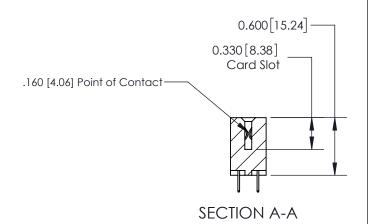

## **Contact Detail**

524-P.C. Tail .018 Sq.(0.46 Sq.) - Tail LG=.175(4.45)

.156 [3.96] Contact Spacing x .200 [5.08] Row Spacing

THIS IS A C.A.D. GENERATED DRAWING DO NOT MAKE MANUAL REVISIONS TO MASTER.