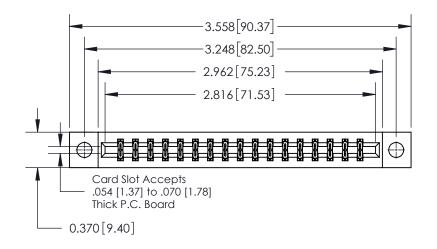

**Mounting Option** 

04-.156 (3.96) Dia. Mounting Holes

## **Contact Detail**

524-P.C. Tail .018 Sq.(0.46 Sq.) - Tail LG=.175(4.45)

.156 [3.96] Contact Spacing x .200 [5.08] Row Spacing

THIS IS A C.A.D. GENERATED DRAWING DO NOT MAKE MANUAL REVISIONS TO MASTER.