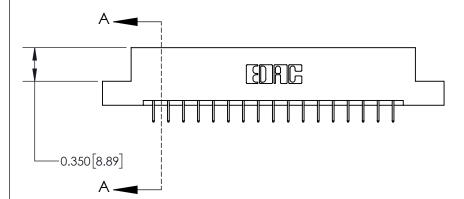

**Mounting Option** 

04-.156 (3.96) Dia. Mounting Holes

## **Contact Detail**

524-P.C. Tail .018 Sq.(0.46 Sq.) - Tail LG=.175(4.45)

.156 [3.96] Contact Spacing x .200 [5.08] Row Spacing





THIS IS A C.A.D. GENERATED DRAWING DO NOT MAKE MANUAL REVISIONS TO MASTER.



ISSUE NUMBER

ORIGINAL



**See Accompanying Page for:** 

**Contact Bend Details** 

837/887 Series High Temp Card Edge Connector Part Number: 837-034-524-204



**EDAC INC** TORONTO, ONTARIO CANADA

THESE DRAWINGS AND SPECIFICATIONS ARE THE PROPERTY OF EDAC INC.,AND SHALL NOT BE REPRODUCED, OR COPIED OR USED AS THE BASIS FOR THE MANUFACTURE OR SALE OF APPARATUS WITHOUT WRITTEN PERMISSION.

| ACAD REFERENCE NO. | 837 ENG MASTER   |  |  |
|--------------------|------------------|--|--|
| DRAWN: J.LEE       | DATE: OCT. 06/09 |  |  |
| CHECKED:           | DATE:            |  |  |
| SCALE: NTS         | SHEET 1 OF 2     |  |  |
| DRAWING NUMBER     | ISSUE            |  |  |
| 837 Assembly       | 1