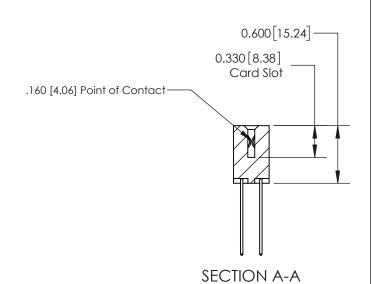

ISSUE NUMBER

ORIGINAL

1

| 837/887 Series High Temp Card Edge Connector<br>Contact Bend Detail |                                                                                                                                    | ACAD REFERENCE NO. | 837 ENG MASTER   |               |
|---------------------------------------------------------------------|------------------------------------------------------------------------------------------------------------------------------------|--------------------|------------------|---------------|
|                                                                     |                                                                                                                                    | DRAWN: J.LEE       | DATE: OCT. 06/09 |               |
|                                                                     |                                                                                                                                    | CHECKED:           | DATE:            |               |
| EDAC INC                                                            | THESE DRAWINGS AND SPECIFICATIONS ARE THE PROPERTY OF EDAC INC.,AND SHALL NOT BE REPRODUCED,OR COPIED OR USED AS THE BASIS FOR THE | SCALE: NTS         | SHEET            | 2 <b>OF</b> 2 |
| TORONTO, ONTARIO CANADA                                             |                                                                                                                                    | DRAWING NUMBER     | •                | ISSUE         |
| YOUR CONNECTION TO QUALITY & SERVICE                                | MANUFACTURE OR SALE OF APPARATUS WITHOUT WRITTEN PERMISSION.                                                                       | 837 Assembly       |                  | 1             |