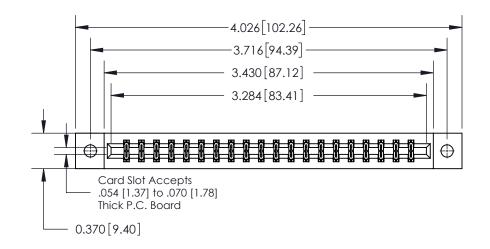

**Mounting Option** 

02-.128 (3.25) Dia. Mounting Holes

## **Contact Detail**

541-Wire Wrap .025 Sq.(0.64 Sq.) - Tail LG=.750(19.05)

.156 [3.96] Contact Spacing x .200 [5.08] Row Spacing





THIS IS A C.A.D. GENERATED DRAWING DO NOT MAKE MANUAL REVISIONS TO MASTER.



ISSUE NUMBER

ORIGINAL



**See Accompanying Page for:** 

**Contact Bend Details** 

837/887 Series High Temp Card Edge Connector Part Number: 837-040-541-202



**EDAC INC** TORONTO, ONTARIO CANADA

THESE DRAWINGS AND SPECIFICATIONS ARE THE PROPERTY OF EDAC INC.,AND SHALL NOT BE REPRODUCED, OR COPIED OR USED AS THE BASIS FOR THE MANUFACTURE OR SALE OF APPARATUS WITHOUT WRITTEN PERMISSION.

| ACAD REFERENCE NO. | 837 ENG MASTER   |  |  |
|--------------------|------------------|--|--|
| DRAWN: J.LEE       | DATE: OCT. 06/09 |  |  |
| CHECKED:           | DATE:            |  |  |
| SCALE: NTS         | SHEET 1 OF 2     |  |  |
| DRAWING NUMBER     | ISSUE            |  |  |
| 837 Assembly       | 1