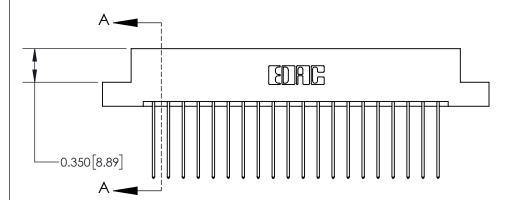

## **Contact Detail**

541-Wire Wrap .025 Sq.(0.64 Sq.) - Tail LG=.750(19.05)

.156 [3.96] Contact Spacing x .200 [5.08] Row Spacing

THIS IS A C.A.D. GENERATED DRAWING DO NOT MAKE MANUAL REVISIONS TO MASTER.