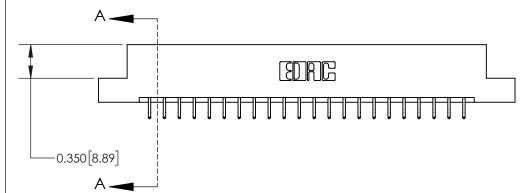

**Mounting Option** 

04-.156 (3.96) Dia. Mounting Holes

ORIGINAL

837/887 Series High Temp Card Edge Connector Part Number: 837-044-556-204

YOUR CONNECTION TO QUALITY & SERVICE

**EDAC INC** TORONTO, ONTARIO CANADA

THESE DRAWINGS AND SPECIFICATIONS ARE THE PROPERTY OF EDAC INC.,AND SHALL NOT BE REPRODUCED, OR COPIED OR USED AS THE BASIS FOR THE MANUFACTURE OR SALE OF APPARATUS WITHOUT WRITTEN PERMISSION.