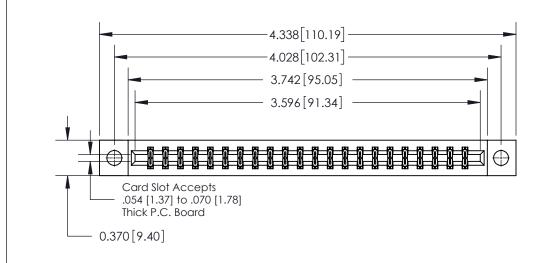

**Mounting Option** 

04-.156 (3.96) Dia. Mounting Holes

ORIGINAL

837/887 Series High Temp Card Edge Connector Part Number: 837-044-556-204

YOUR CONNECTION TO QUALITY & SERVICE

**EDAC INC** TORONTO, ONTARIO CANADA

THESE DRAWINGS AND SPECIFICATIONS ARE THE PROPERTY OF EDAC INC.,AND SHALL NOT BE REPRODUCED, OR COPIED OR USED AS THE BASIS FOR THE MANUFACTURE OR SALE OF APPARATUS WITHOUT WRITTEN PERMISSION.