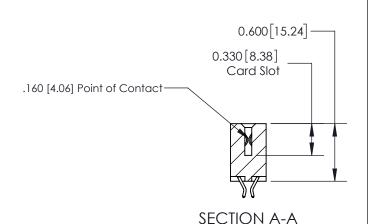

## **Contact Detail**

556-Extender Board Bend (Code 520 Contacts)

.156 [3.96] Contact Spacing x .200 [5.08] Row Spacing

THIS IS A C.A.D. GENERATED DRAWING DO NOT MAKE MANUAL REVISIONS TO MASTER.

ISSUE NUMBER

837 FNG MASTER

ACAD REFERENCE NO

**See Accompanying Page for:** 

**Contact Bend Details** 

ISSUE NUMBER

ORIGINAL

1

| 837/887 Series High Temp Card Edge Connector<br>Contact Bend Detail   |                                                                                                                                                                                                 | ACAD REFERENCE NO. | 837 ENG MASTER   |               |
|-----------------------------------------------------------------------|-------------------------------------------------------------------------------------------------------------------------------------------------------------------------------------------------|--------------------|------------------|---------------|
|                                                                       |                                                                                                                                                                                                 | DRAWN: J.LEE       | DATE: OCT. 06/09 |               |
|                                                                       |                                                                                                                                                                                                 | CHECKED:           | DATE:            |               |
| EDAC INC TORONTO, ONTARIO CANADA YOUR CONNECTION TO QUALITY & SERVICE | THESE DRAWINGS AND SPECIFICATIONS ARE THE PROPERTY OF EDAC INC.,AND SHALL NOT BE REPRODUCED,OR COPIED OR USED AS THE BASIS FOR THE MANUFACTURE OR SALE OF APPARATUS WITHOUT WRITTEN PERMISSION. | SCALE: NTS         | SHEET            | 2 <b>OF</b> 2 |
|                                                                       |                                                                                                                                                                                                 | DRAWING NUMBER     |                  | ISSUE         |
|                                                                       |                                                                                                                                                                                                 | 837 Assembly       |                  | 1             |