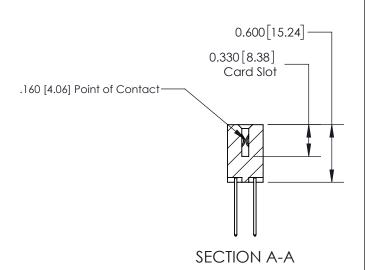

ISSUE NUMBER

ORIGINAL

1

| 837/887 Series High Temp Card Edge Connector<br>Contact Bend Detail |                                                                                                                                                                                                   | ACAD REFERENCE NO. | 837 ENG MASTER   |               |
|---------------------------------------------------------------------|---------------------------------------------------------------------------------------------------------------------------------------------------------------------------------------------------|--------------------|------------------|---------------|
|                                                                     |                                                                                                                                                                                                   | DRAWN: J.LEE       | DATE: OCT. 06/09 |               |
|                                                                     |                                                                                                                                                                                                   | CHECKED:           | DATE:            |               |
| EDAC INC                                                            | THESE DRAWINGS AND SPECIFICATIONS ARE THE PROPERTY OF EDAC INC., AND SHALL NOT BE REPRODUCED, OR COPIED OR USED AS THE BASIS FOR THE MANUFACTURE OR SALE OF APPARATUS WITHOUT WRITTEN PERMISSION. | SCALE: NTS         | SHEET            | 2 <b>OF</b> 2 |
| TORONTO, ONTARIO CANADA                                             |                                                                                                                                                                                                   | DRAWING NUMBER     | •                | ISSUE         |
| YOUR CONNECTION TO QUALITY & SERVICE                                |                                                                                                                                                                                                   | 837 Assembly       |                  | 1             |