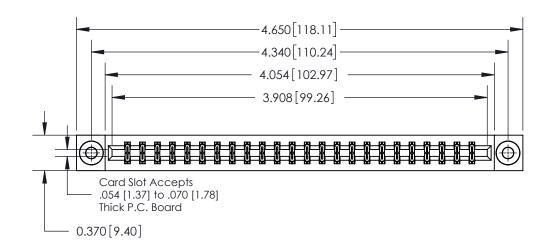

ISSUE NUMBER ORIGINAL

**See Accompanying Page for:** 

**Contact Bend Details** 

837/887 Series High Temp Card Edge Connector Part Number: 837-048-540-803

YOUR CONNECTION TO QUALITY & SERVICE

**EDAC INC** TORONTO, ONTARIO CANADA