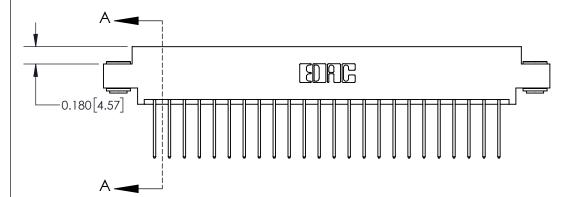

## **Contact Detail**

540-Wire Wrap .025 Sq.(0.64 Sq.) - Tail LG=.560(14.22) .156 [3.96] Contact Spacing x .200 [5.08] Row Spacing

THIS IS A C.A.D. GENERATED DRAWING DO NOT MAKE MANUAL REVISIONS TO MASTER.

ISSUE NUMBER ORIGINAL

**See Accompanying Page for:** 

**Contact Bend Details** 

837/887 Series High Temp Card Edge Connector Part Number: 837-048-540-803

YOUR CONNECTION TO QUALITY & SERVICE

**EDAC INC** TORONTO, ONTARIO CANADA