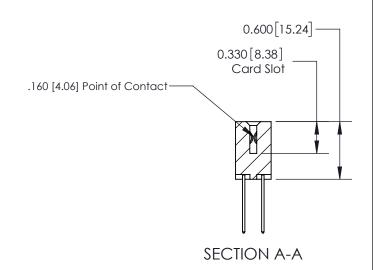

ISSUE NUMBER

ORIGINAL

1

| 837/887 Series High Temp Card Edge Connector<br>Contact Bend Detail |                                                                                                                                                             | ACAD REFERENCE NO. | 837 ENG MASTER   |               |
|---------------------------------------------------------------------|-------------------------------------------------------------------------------------------------------------------------------------------------------------|--------------------|------------------|---------------|
|                                                                     |                                                                                                                                                             | DRAWN: J.LEE       | DATE: OCT. 06/09 |               |
|                                                                     |                                                                                                                                                             | CHECKED:           | DATE:            |               |
| EDAC INC                                                            | TORONTO, ONTARIO  CANADA  ARE THE PROPERTY OF EDAC INC.,AND SHALL NOT BE REPRODUCED,OR COPIED OR USED AS THE BASIS FOR THE MANUFACTURE OR SALE OF APPARATUS | SCALE: NTS         | SHEET            | 2 <b>OF</b> 2 |
| TORONTO, ONTARIO                                                    |                                                                                                                                                             | DRAWING NUMBER     | •                | ISSUE         |
| MANUF                                                               |                                                                                                                                                             | 837 Assembly       |                  | 1             |