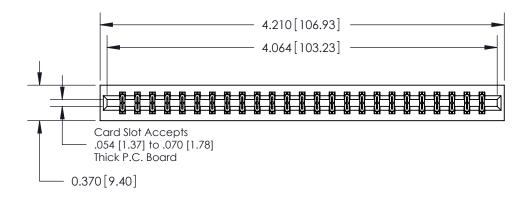

## **Contact Detail**

540-Wire Wrap .025 Sq.(0.64 Sq.) - Tail LG=.560(14.22) .156 [3.96] Contact Spacing x .200 [5.08] Row Spacing

THIS IS A C.A.D. GENERATED DRAWING DO NOT MAKE MANUAL REVISIONS TO MASTER.