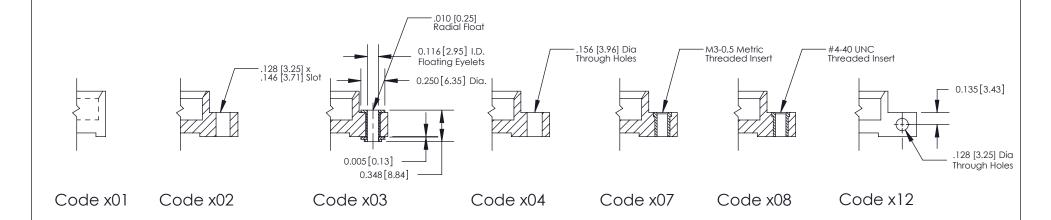

**Mounting Option** 

08-#4-40 Unified Threaded Inserts

THIS IS A C.A.D. GENERATED DRAWING DO NOT MAKE MANUAL REVISIONS TO MASTER

SSUE NUMBER

DRIGINAL

1

| 842/892 Series High Temp Card Edge Connector<br>Mounting Options |                                                                                                  | ACAD REFERENCE NO. 842 ENG MASTER |             |         |           |
|------------------------------------------------------------------|--------------------------------------------------------------------------------------------------|-----------------------------------|-------------|---------|-----------|
|                                                                  |                                                                                                  | DRAWN:                            | J.LEE       | DATE: O | CT. 06/09 |
|                                                                  |                                                                                                  | CHECKED:                          |             | DATE:   |           |
| EDAC INC THESE DRAWINGS AND SPECIFICATIONS                       | SCALE:                                                                                           | NTS                               | SHEET ;     | 3 OF 3  |           |
| I   S   I   G   TORONTO, ONTARIO                                 | ARE THE PROPERTY OF EDAC INC.,AND SHALL NOT BE REPRODUCED,OR COPIED OR USED AS THE BASIS FOR THE | DRAWING                           | NUMBER      |         | ISSUE     |
| YOUR CONNECTION TO QUALITY & SERVICE                             | MANUFACTURE OR SALE OF APPARATUS                                                                 |                                   | 42 Assembly |         | 1         |