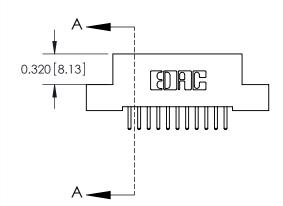

SECTION A-A

842 Assembly

THIS IS A C.A.D. GENERATED DRAWING DO NOT MAKE MANUAL REVISIONS TO MASTER.

ISSUE NUMBER

ORIGINAL

1

| 842/892 Series High Temp Card Edge Connector<br>Contact Bend Detail |                                                                                                                                              | ACAD REFERENCE NO. 842 ENG MASTER |          |                         |  |
|---------------------------------------------------------------------|----------------------------------------------------------------------------------------------------------------------------------------------|-----------------------------------|----------|-------------------------|--|
|                                                                     |                                                                                                                                              | DRAWN: J.LEE                      | DATE: OC | DATE: <b>OCT. 06/09</b> |  |
|                                                                     |                                                                                                                                              | CHECKED:                          | DATE:    | DATE:                   |  |
| EDAC INC                                                            | THESE DRAWINGS AND SPECIFICATIONS<br>ARE THE PROPERTY OF EDAC INC. AND<br>SHALL NOT BE REPRODUCED, OR COPIED<br>OR USED AS THE BASIS FOR THE | SCALE: NTS                        | SHEET    | 2 OF 3                  |  |
| TORONTO, ONTARIO                                                    |                                                                                                                                              | DRAWING NUMBER                    | •        | ISSUE                   |  |
| YOUR CONNECTION TO QUALITY & SERVICE                                | MANUFACTURE OR SALE OF APPARATUS                                                                                                             | 842 Assemb                        | ly       | 1                       |  |