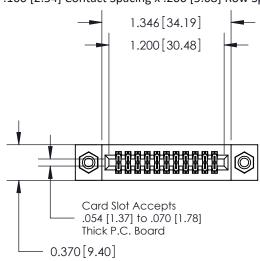

.240 [6.10] Point of Contact-

842/892 Series High Temp Card Edge Connector Part Number: 842-022-520-208

| ACAD REFERENCE NO | . 842 ENG MASTER |  |  |  |
|-------------------|------------------|--|--|--|
| DRAWN: J.LEE      | DATE: OCT. 06/09 |  |  |  |
| CHECKED:          | DATE:            |  |  |  |
| SCALE: NTS        | SHEET 1 OF 3     |  |  |  |
| DRAWING NUMBER    | ISSUE            |  |  |  |