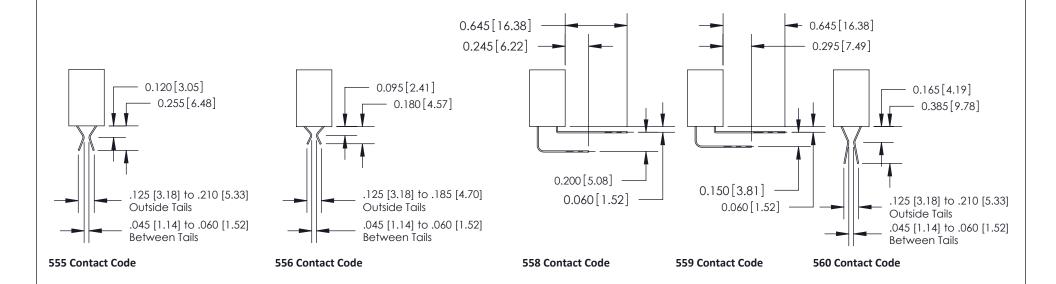

## **Contact Detail**

520-P.C. Tail .030x.018(0.76x0.46) - Tail LG=.185(4.70) .100 [2.54] Contact Spacing x .200 [5.08] Row Spacing

**See Accompanying Pages for:** 

- **Contact Bend Details**
- **Mounting Options**

SECTION A-A

842 Assembly

THIS IS A C.A.D. GENERATED DRAWING DO NOT MAKE MANUAL REVISIONS TO MASTER.

ISSUE NUMBER

ORIGINAL

1

| 842/892 Series High Temp Card Edge Connector<br>Contact Bend Detail |                                                                                                                                              | ACAD REFERENCE NO. 842 ENG MASTER |          |                         |  |
|---------------------------------------------------------------------|----------------------------------------------------------------------------------------------------------------------------------------------|-----------------------------------|----------|-------------------------|--|
|                                                                     |                                                                                                                                              | DRAWN: J.LEE                      | DATE: OC | DATE: <b>OCT. 06/09</b> |  |
|                                                                     |                                                                                                                                              | CHECKED:                          | DATE:    | DATE:                   |  |
| EDAC INC                                                            | THESE DRAWINGS AND SPECIFICATIONS<br>ARE THE PROPERTY OF EDAC INC. AND<br>SHALL NOT BE REPRODUCED, OR COPIED<br>OR USED AS THE BASIS FOR THE | SCALE: NTS                        | SHEET    | 2 OF 3                  |  |
| TORONTO, ONTARIO                                                    |                                                                                                                                              | DRAWING NUMBER                    | •        | ISSUE                   |  |
| YOUR CONNECTION TO QUALITY & SERVICE                                | MANUFACTURE OR SALE OF APPARATUS                                                                                                             | 842 Assemb                        | ly       | 1                       |  |