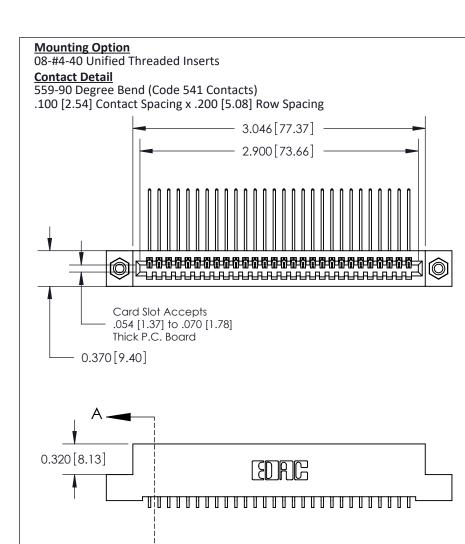

## **See Accompanying Pages for:**

- **Contact Bend Details**
- **Mounting Options**

842/892 Series High Temp Card Edge Connector Part Number: 842-028-559-108

CANADA

| ACAD REFERENCE NO | 842 ENG MASTER   |  |  |  |
|-------------------|------------------|--|--|--|
| DRAWN: J.LEE      | DATE: OCT. 06/09 |  |  |  |
| CHECKED:          | DATE:            |  |  |  |
| SCALE: NTS        | SHEET 1 OF 3     |  |  |  |
| DRAWING NUMBER    | ISSUE            |  |  |  |