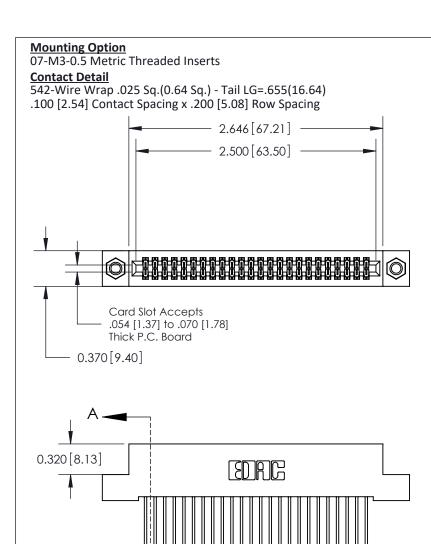

THIS IS A C.A.D. GENERATED DRAWING
DO NOT MAKE MANUAL REVISIONS TO MASTER

ISSUE NUMBER

ORIGINAL

1

| 842/892 Series High Temp Card Edge Co<br>Mounting Options  | DRAWN: J.LEE DATE: OCT. 06/09  CHECKED: DATE: |
|------------------------------------------------------------|-----------------------------------------------|
| EDAC INC THESE DRAWINGS AND S ARE THE PROPERTY OF          |                                               |
|                                                            | DUCED,OR COPIED DRAWING NUMBER ISSUE          |
| YOUR CONNECTION TO QUALITY & SERVICE WITHOUT WRITTEN PERMI |                                               |

ORIGINAL (1)

| 842/892 Series High Temp C           | ACAD REFERENCE NO. 842 ENG MASTER                               |              |        |          |          |
|--------------------------------------|-----------------------------------------------------------------|--------------|--------|----------|----------|
| Contact Bend Detail                  |                                                                 |              | J.LEE  | DATE: OC | T. 06/09 |
|                                      |                                                                 |              | ):     | DATE:    |          |
| EDAC INC                             | ABE THE BROBERTY OF FRACTING AND                                |              | NTS    | SHEET :  | 2 OF 3   |
| TORONTO, ONTARIO                     | SHALL NOT BE REPRODUCED, OR COPIED OR USED AS THE BASIS FOR THE | DRAWING      | NUMBER |          | ISSUE    |
| YOUR CONNECTION TO QUALITY & SERVICE | MANUFACTURE OR SALE OF APPARATUS WITHOUT WRITTEN PERMISSION.    | 842 Assembly |        |          | 1        |